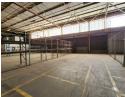

## 12,732m<sup>2</sup> Power-Packed Warehouse To Let in Heriotdale – Ideal for Large-Scale Operations

This massive 12,732m² freestanding warehouse in Heriotdale, Johannesburg, is designed for heavy-duty industrial use. Situated on a 15,885m² erf with direct access to the M2 highway, it offers seamless truck flow through multiple large roller shutter doors—both on-grade and dock level. The warehouse features impressive height, removable cold storage facilities, and a robust 1,250-amp three-phase power supply supported by a backup generator. A full fire sprinkler system with pumps and tanks ensures maximum safety, making this facility ideal for high-demand operations.

#### **Features**

Zoning Industrial

InteriorExteriorPower 3 PhaseYesCovered Parking BaysPower Amps1250Open Parking Bays

Sizes

Floor Size 12,732m²
Land Size 15,885m²
Building Height 15m