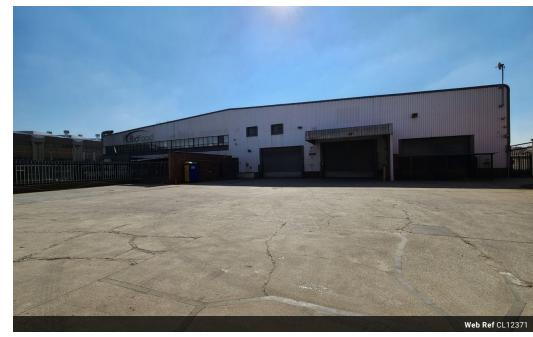

## 12,732m<sup>2</sup> Power-Packed Warehouse To Let in Heriotdale – Ideal for Large-Scale Operations

This massive 12,732m² freestanding warehouse in Heriotdale, Johannesburg, is designed for heavy-duty industrial use. Situated on a 15,885m² erf with direct access to the M2 highway, it offers seamless truck flow through multiple large roller shutter doors—both on-grade and dock level. The warehouse features impressive height, removable cold storage facilities, and a robust 1,250-amp three-phase power supply supported by a backup generator. A full fire sprinkler system with pumps and tanks ensures maximum safety, making this facility ideal for high-demand operations.