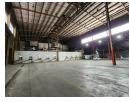

## 12,732m<sup>2</sup> Power-Packed Warehouse To Let in Heriotdale – Ideal for Large-Scale Operations

This massive 12,732m² freestanding warehouse in Heriotdale, Johannesburg, is designed for heavy-duty industrial use. Situated on a 15,885m² erf with direct access to the M2 highway, it offers seamless truck flow through multiple large roller shutter doors—both on-grade and dock level. The warehouse features impressive height, removable cold storage facilities, and a robust 1,250-amp three-phase power supply supported by a backup generator. A full fire sprinkler system with pumps and tanks ensures maximum safety, making this facility ideal for high-demand operations.