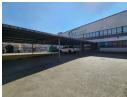

## 12,732m<sup>2</sup> Power-Packed Warehouse To Let in Heriotdale – Ideal for Large-Scale Operations

This massive 12,732m² freestanding warehouse in Heriotdale, Johannesburg, is designed for heavy-duty industrial use. Situated on a 15,885m² erf with direct access to the M2 highway, it offers seamless truck flow through multiple large roller shutter doors—both on-grade and dock level. The warehouse features impressive height, removable cold storage facilities, and a robust 1,250-amp three-phase power supply supported by a backup generator. A full fire sprinkler system with pumps and tanks ensures maximum safety, making this facility ideal for high-demand operations.

The two-level office component provides a professional and functional workspace, including a modern reception, private offices, boardrooms, and staff amenities such as kitchens, canteens, and showers. Secure covered parking is available for both staff and