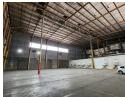

## 12,732m<sup>2</sup> Power-Packed Warehouse To Let in Heriotdale – Ideal for Large-Scale Operations

This massive 12,732m² freestanding warehouse in Heriotdale, Johannesburg, is designed for heavy-duty industrial use. Situated on a 15,885m² erf with direct access to the M2 highway, it offers seamless truck flow through multiple large roller shutter doors—both on-grade and dock level. The warehouse features impressive height, removable cold storage facilities, and a robust 1,250-amp three-phase power supply supported by a backup generator. A full fire sprinkler system with pumps and tanks ensures maximum safety, making this facility ideal for high-demand operations.

#### **Features**

Zoning Industrial

InteriorExteriorPower 3 PhaseYesCovered Parking BaysPower Amps1250Open Parking Bays

Sizes

Floor Size 12,732m²
Land Size 15,885m²
Building Height 15m