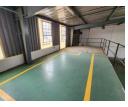

## Well-Lit secure Warehouse with Office Space & Mezzanine, Near M2

This well-maintained industrial warehouse offers a practical and secure space within a 24-hour access-controlled park. Featuring a large roller shutter door for easy truck access, generous internal height, and great natural light, the space is ideal for a range of operations. A 63-amp, three-phase power supply supports light-to-medium industrial activities, while on-site amenities like a change room and staff ablutions ensure day-to-day comfort and convenience.

The office component includes a tidy reception area and two private offices with a solid mezzanine level above for additional storage or workspace flexibility. Strategically located near the M2 highway and close to public transport, this unit is a smart choice