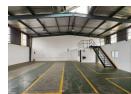

## Well-Lit secure Warehouse with Office Space & Mezzanine, Near M2

This well-maintained industrial warehouse offers a practical and secure space within a 24-hour access-controlled park. Featuring a large roller shutter door for easy truck access, generous internal height, and great natural light, the space is ideal for a range of operations. A 63-amp, three-phase power supply supports light-to-medium industrial activities, while on-site amenities like a change room and staff ablutions ensure day-to-day comfort and convenience.

The office component includes a tidy reception area and two private offices with a solid mezzanine level above for additional storage or workspace flexibility. Strategically located near the M2 highway and close to public transport, this unit is a smart choice