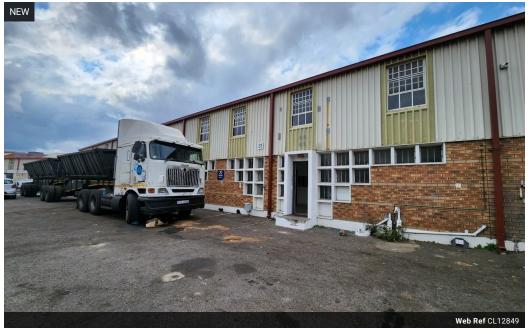

## Well-Lit secure Warehouse with Office Space & Mezzanine, Near M2

This well-maintained industrial warehouse offers a practical and secure space within a 24-hour access-controlled park. Featuring a large roller shutter door for easy truck access, generous internal height, and great natural light, the space is ideal for a range of operations. A 63-amp, three-phase power supply supports light-to-medium industrial activities, while on-site amenities like a change room and staff ablutions ensure day-to-day comfort and convenience.

The office component includes a tidy reception area and two private offices with a solid mezzanine level above for additional storage or workspace flexibility. Strategically located near the M2 highway and close to public transport, this unit is a smart choice