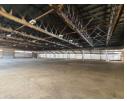

## 5400m2 Warehouse available To Let in Denver, Johannesburg.

5400m² industrial warehouse, ideally located in the bustling industrial hub of Denver, Johannesburg. Positioned along a major road with easy access to the M2 highway, this property offers excellent exposure and seamless connectivity. The warehouse features a spacious, open-plan layout with impressive height and ample natural light, creating a productive and efficient workspace. Equipped with a powerful 200-amp three-phase power supply and smooth truck access, it is well-suited for various industrial operations.

## **Features**

Zoning Industrial

Interior Power 3 Phase Power Amps

200

Covered Parking Bays Open Parking Bays

Sizes

Floor Size Land Size **Building Height**  5,400m<sup>2</sup> 7,500m<sup>2</sup> 6m