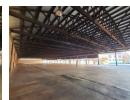

## 5400m2 Warehouse available To Let in Denver, Johannesburg.

5400m² industrial warehouse, ideally located in the bustling industrial hub of Denver, Johannesburg. Positioned along a major road with easy access to the M2 highway, this property offers excellent exposure and seamless connectivity. The warehouse features a spacious, open-plan layout with impressive height and ample natural light, creating a productive and efficient workspace. Equipped with a powerful 200-amp three-phase power supply and smooth truck access, it is well-suited for various industrial operations.

## **Features**

Zoning Industrial

Interior Power 3 Phase Power Amps

200

Covered Parking Bays Open Parking Bays

Sizes

Floor Size Land Size **Building Height**  5,400m<sup>2</sup> 7,500m<sup>2</sup> 6m