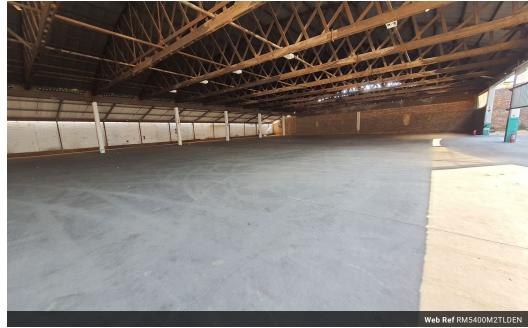

## 5400m2 Warehouse available To Let in Denver, Johannesburg.

5400m² industrial warehouse, ideally located in the bustling industrial hub of Denver, Johannesburg. Positioned along a major road with easy access to the M2 highway, this property offers excellent exposure and seamless connectivity. The warehouse features a spacious, open-plan layout with impressive height and ample natural light, creating a productive and efficient workspace. Equipped with a powerful 200-amp three-phase power supply and smooth truck access, it is well-suited for various industrial operations.

## **Features**

Zoning Industrial

Interior Power 3 Phase Power Amps

200

Covered Parking Bays Open Parking Bays

Sizes

Floor Size Land Size **Building Height**  5,400m<sup>2</sup> 7,500m<sup>2</sup> 6m