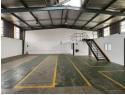

## Secure & Versatile Industrial Warehouse in Denver, Johannesburg

This well-maintained industrial warehouse is now available for lease in a secure industrial park with 24-hour security and access control. Offering seamless truck access through a large roller shutter door, the warehouse boasts impressive height for excellent natural light and efficient operations. Equipped with a robust 63-amp 3-phase power supply, it is well-suited for a variety of industrial applications. On-site amenities, including a change room and staff ablutions, enhance the overall functionality of the space.

### **Features**

**Zoning** Industrial

| Interior      |     | Exterior          |     | Sizes                        |             |
|---------------|-----|-------------------|-----|------------------------------|-------------|
| Power 3 Phase | Yes | Security          | Yes | Floor Size                   | 335m²       |
| Power Amps    | 63  | Open Parking Bays | 6   | Land Size<br>Building Height | 335m²<br>8m |