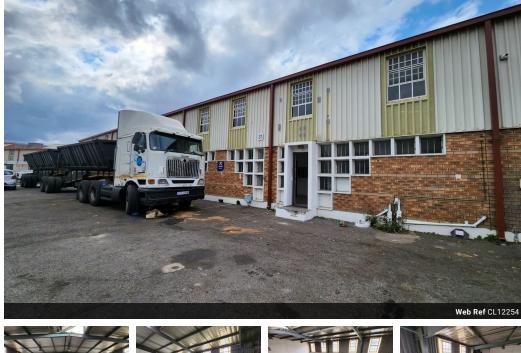

## Secure & Versatile Industrial Warehouse in Denver, Johannesburg

This well-maintained industrial warehouse is now available for lease in a secure industrial park with 24-hour security and access control. Offering seamless truck access through a large roller shutter door, the warehouse boasts impressive height for excellent natural light and efficient operations. Equipped with a robust 63-amp 3-phase power supply, it is well-suited for a variety of industrial applications. On-site amenities, including a change room and staff ablutions, enhance the overall functionality of the space.

The office component is neat and professional, featuring a welcoming reception area and two private offices. Above the offices, a sturdy mezzanine level offers additional space for storage or expanded operations. Conveniently located near the M2 highway and