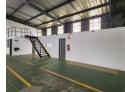

## Secure & Versatile Industrial Warehouse in Denver, Johannesburg

This well-maintained industrial warehouse is now available for lease in a secure industrial park with 24-hour security and access control. Offering seamless truck access through a large roller shutter door, the warehouse boasts impressive height for excellent natural light and efficient operations. Equipped with a robust 63-amp 3-phase power supply, it is well-suited for a variety of industrial applications. On-site amenities, including a change room and staff ablutions, enhance the overall functionality of the space.

The office component is neat and professional, featuring a welcoming reception area and two private offices. Above the offices, a sturdy mezzanine level offers additional space for storage or expanded operations. Conveniently located near the M2 highway and