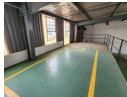

## Secure & Versatile Industrial Warehouse in Denver, Johannesburg

This well-maintained industrial warehouse is now available for lease in a secure industrial park with 24-hour security and access control. Offering seamless truck access through a large roller shutter door, the warehouse boasts impressive height for excellent natural light and efficient operations. Equipped with a robust 63-amp 3-phase power supply, it is well-suited for a variety of industrial applications. On-site amenities, including a change room and staff ablutions, enhance the overall functionality of the space.

The office component is neat and professional, featuring a welcoming reception area and two private offices. Above the offices, a sturdy mezzanine level offers additional space for storage or expanded operations. Conveniently located near the M2 highway and