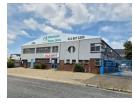

## 1500m2 Freestanding Warehouse available To Let in Denver.

1500m2 Freestanding Warehouse available To Let in Denver. This property is centrally located and offers easy access to the M2 Highway. The property is freestanding and has great exposure, it has its own secure private yard area which measures approximately 650m2 and allows access for trucks into the warehouse via two large roller shutter doors. The warehouse features good height with great natural light and a 100 amp 3 phase power supply. There is also a small roller shutter door straight onto the road for smaller deliveries as well as a doc leveler with a separate larger roller shutter door for any form of container deliveries.

#### **Features**

Zoning Industrial

Interior

Power 3 Phase Power Amps

100

Covered Parking Bays Open Parking Bays

Sizes

Floor Size 1,500m<sup>2</sup> Land Size 2,140m<sup>2</sup> **Building Height** 7m