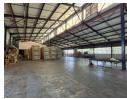

## 1500m2 Freestanding Warehouse available To Let in Denver.

1500m2 Freestanding Warehouse available To Let in Denver. This property is centrally located and offers easy access to the M2 Highway. The property is freestanding and has great exposure, it has its own secure private yard area which measures approximately 650m2 and allows access for trucks into the warehouse via two large roller shutter doors. The warehouse features good height with great natural light and a 100 amp 3 phase power supply. There is also a small roller shutter door straight onto the road for smaller deliveries as well as a doc leveler with a separate larger roller shutter door for any form of container deliveries.

The office component is neat and spacious and placed over two levels. There is a large reception area and multiple individual

#### **Features**

Zoning Industrial

Interior

Power 3 Phase Power Amps

100

Covered Parking Bays Open Parking Bays

Sizes

Floor Size 1,500m<sup>2</sup> Land Size 2,140m<sup>2</sup> **Building Height** 7m