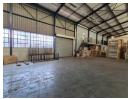

## 1500m2 Freestanding Warehouse available To Let in Denver.

1500m2 Freestanding Warehouse available To Let in Denver. This property is centrally located and offers easy access to the M2 Highway. The property is freestanding and has great exposure, it has its own secure private yard area which measures approximately 650m2 and allows access for trucks into the warehouse via two large roller shutter doors. The warehouse features good height with great natural light and a 100 amp 3 phase power supply. There is also a small roller shutter door straight onto the road for smaller deliveries as well as a doc leveler with a separate larger roller shutter door for any form of container deliveries.

#### **Features**

Zoning Industrial

Interior

Power 3 Phase Power Amps

100

Covered Parking Bays Open Parking Bays

Sizes

Floor Size 1,500m<sup>2</sup> Land Size 2,140m<sup>2</sup> **Building Height** 7m