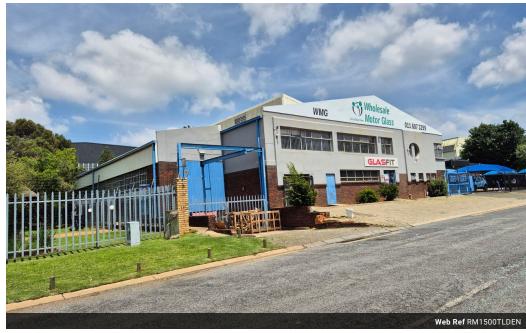

## 1500m2 Freestanding Warehouse available To Let in Denver.

1500m2 Freestanding Warehouse available To Let in Denver. This property is centrally located and offers easy access to the M2 Highway. The property is freestanding and has great exposure, it has its own secure private yard area which measures approximately 650m2 and allows access for trucks into the warehouse via two large roller shutter doors. The warehouse features good height with great natural light and a 100 amp 3 phase power supply. There is also a small roller shutter door straight onto the road for smaller deliveries as well as a doc leveler with a separate larger roller shutter door for any form of container deliveries.

#### **Features**

Zoning Industrial

Interior

Power 3 Phase Power Amps

100

Covered Parking Bays Open Parking Bays

Sizes

Floor Size 1,500m<sup>2</sup> Land Size 2,140m<sup>2</sup> **Building Height** 7m