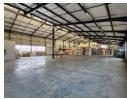

## 1500m2 Freestanding Warehouse available To Let in Denver.

1500m2 Freestanding Warehouse available To Let in Denver. This property is centrally located and offers easy access to the M2 Highway. The property is freestanding and has great exposure, it has its own secure private yard area which measures approximately 650m2 and allows access for trucks into the warehouse via two large roller shutter doors. The warehouse features good height with great natural light and a 100 amp 3 phase power supply. There is also a small roller shutter door straight onto the road for smaller deliveries as well as a doc leveler with a separate larger roller shutter door for any form of container deliveries.

#### **Features**

Zoning Industrial

Interior

Power 3 Phase Power Amps

100

Covered Parking Bays Open Parking Bays

Sizes

Floor Size 1,500m<sup>2</sup> Land Size 2,140m<sup>2</sup> **Building Height** 7m