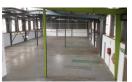

## 816m<sup>2</sup> Warehouse with main road exposure in Denver, Johannesburg

Strategically positioned in Denver, Johannesburg, this 816m² warehouse currently available for lease offers exceptional visibility with main road exposure. Nestled within an access-controlled industrial park with round-the-clock security measures, the property guarantees a safe and secure operating environment. With easy access from the M2 Highway, the warehouse facilitates smooth truck access and flow, featuring three roller shutter doors for efficient logistics and ample natural light. Enhancing its operational capabilities is a robust 100 amp 3-phase power supply.