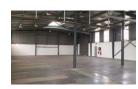

## 816m<sup>2</sup> Warehouse with main road exposure in Denver, Johannesburg

Strategically positioned in Denver, Johannesburg, this 816m² warehouse currently available for lease offers exceptional visibility with main road exposure. Nestled within an access-controlled industrial park with round-the-clock security measures, the property guarantees a safe and secure operating environment. With easy access from the M2 Highway, the warehouse facilitates smooth truck access and flow, featuring three roller shutter doors for efficient logistics and ample natural light. Enhancing its operational capabilities is a robust 100 amp 3-phase power supply.