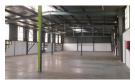

## 816m<sup>2</sup> Warehouse with main road exposure in Denver, Johannesburg

Strategically positioned in Denver, Johannesburg, this 816m² warehouse currently available for lease offers exceptional visibility with main road exposure. Nestled within an access-controlled industrial park with round-the-clock security measures, the property guarantees a safe and secure operating environment. With easy access from the M2 Highway, the warehouse facilitates smooth truck access and flow, featuring three roller shutter doors for efficient logistics and ample natural light. Enhancing its operational capabilities is a robust 100 amp 3-phase power supply.