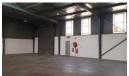

## 816m<sup>2</sup> Warehouse with main road exposure in Denver, Johannesburg

Strategically positioned in Denver, Johannesburg, this 816m² warehouse currently available for lease offers exceptional visibility with main road exposure. Nestled within an access-controlled industrial park with round-the-clock security measures, the property guarantees a safe and secure operating environment. With easy access from the M2 Highway, the warehouse facilitates smooth truck access and flow, featuring three roller shutter doors for efficient logistics and ample natural light. Enhancing its operational capabilities is a robust 100 amp 3-phase power supply.

The office component of the property is meticulously designed to accommodate various functions, boasting a welcoming reception area with a sales counter to create a positive initial impression. Spanning two levels, the office space is equipped with