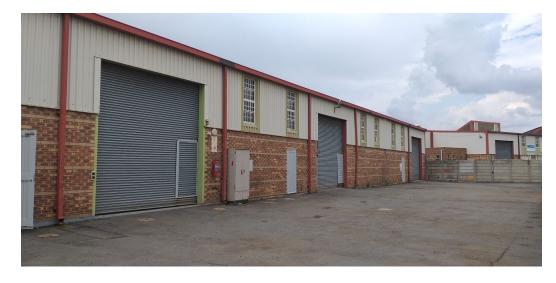

## 816m<sup>2</sup> Warehouse with main road exposure in Denver, Johannesburg

Strategically positioned in Denver, Johannesburg, this 816m² warehouse currently available for lease offers exceptional visibility with main road exposure. Nestled within an access-controlled industrial park with round-the-clock security measures, the property guarantees a safe and secure operating environment. With easy access from the M2 Highway, the warehouse facilitates smooth truck access and flow, featuring three roller shutter doors for efficient logistics and ample natural light. Enhancing its operational capabilities is a robust 100 amp 3-phase power supply.