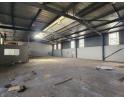

# 485m² Warehouse for Rent in Secure Denver Industrial Park

Located in a well-maintained industrial park in Denver, Johannesburg, this 485m² warehouse offers excellent access to the M2 highway and convenient public transport just outside the main entrance. The warehouse features impressive height, ample natural light, and a robust 100-amp three-phase power supply. A large roller shutter door allows for smooth entry and exit of larger trucks, ensuring efficient logistics operations.

The office component includes two spacious open-plan offices with a solid mezzanine level, providing additional office or storage space. Both the office and warehouse areas are equipped with male and female ablutions for staff convenience. With 24-hour security, controlled access, and excellent truck flow throughout the park, this property is ideal for businesses seeking a secure and