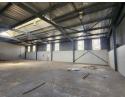

# 485m² Warehouse for Rent in Secure Denver Industrial Park

Located in a well-maintained industrial park in Denver, Johannesburg, this 485m² warehouse offers excellent access to the M2 highway and convenient public transport just outside the main entrance. The warehouse features impressive height, ample natural light, and a robust 100-amp three-phase power supply. A large roller shutter door allows for smooth entry and exit of larger trucks, ensuring efficient logistics operations.

The office component includes two spacious open-plan offices with a solid mezzanine level, providing additional office or storage space. Both the office and warehouse areas are equipped with male and female ablutions for staff convenience. With 24-hour security, controlled access, and excellent truck flow throughout the park, this property is ideal for businesses seeking a secure and