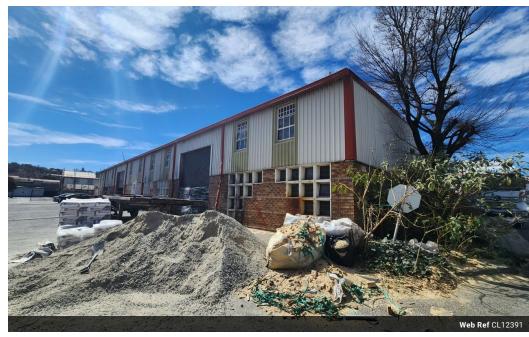

# 485m² Warehouse for Rent in Secure Denver Industrial Park

Located in a well-maintained industrial park in Denver, Johannesburg, this 485m² warehouse offers excellent access to the M2 highway and convenient public transport just outside the main entrance. The warehouse features impressive height, ample natural light, and a robust 100-amp three-phase power supply. A large roller shutter door allows for smooth entry and exit of larger trucks, ensuring efficient logistics operations.