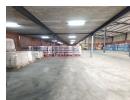

## Immaculate Freestanding 1512m2 warehouse To Let in Crown

Immaculate 1512m2 Freestanding warehouse in the heart of Crown available for rental. The warehouse has two large on grade roller shutter doors leading into a spacious open plan warehouse area that has fantastic height of 8 meters to the eaves. The property has a well sized mezzanine level for additional storage space. The warehouse has excellent natural lighting through out, the property has 150 amps three phase power supply. The warehouse has staff toilets with a shower.

The property has a small but very neat and modern office component that consists of a reception area, an office and a boardroom, with neat Male and Female toilets and a kitchen. The property has a well sized paved yard area allowing for excellent access with