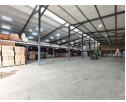

## Immaculate Freestanding 1512m2 warehouse To Let in Crown

Immaculate 1512m2 Freestanding warehouse in the heart of Crown available for rental. The warehouse has two large on grade roller shutter doors leading into a spacious open plan warehouse area that has fantastic height of 8 meters to the eaves. The property has a well sized mezzanine level for additional storage space. The warehouse has excellent natural lighting through out, the property has 150 amps three phase power supply. The warehouse has staff toilets with a shower.

The property has a small but very neat and modern office component that consists of a reception area, an office and a boardroom, with neat Male and Female toilets and a kitchen. The property has a well sized paved yard area allowing for excellent access with

## **Features**

Zoning Industrial

Interior Power 3 Phase

Power Amps 1

Exterior
Open Parking Bays

**Sizes** Floor Size

Land Size
Building Height

1,512m<sup>2</sup> 2,000m<sup>2</sup> 8m