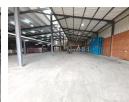

## Immaculate Freestanding 1512m2 warehouse To Let in Crown

Immaculate 1512m2 Freestanding warehouse in the heart of Crown available for rental. The warehouse has two large on grade roller shutter doors leading into a spacious open plan warehouse area that has fantastic height of 8 meters to the eaves. The property has a well sized mezzanine level for additional storage space. The warehouse has excellent natural lighting through out, the property has 150 amps three phase power supply. The warehouse has staff toilets with a shower.

The property has a small but very neat and modern office component that consists of a reception area, an office and a boardroom, with neat Male and Female toilets and a kitchen. The property has a well sized paved yard area allowing for excellent access with

## **Features**

Zoning Industrial

Interior Power 3 Phase

Power Amps 1

Exterior
Open Parking Bays

**Sizes** Floor Size

Land Size
Building Height

1,512m<sup>2</sup> 2,000m<sup>2</sup> 8m