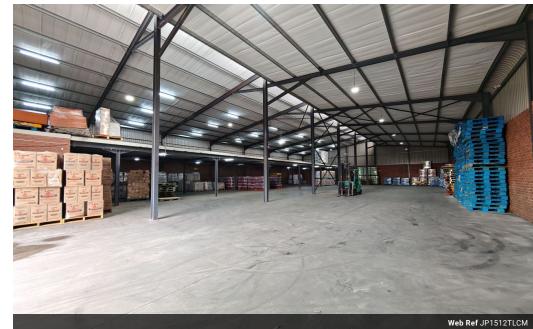

## Immaculate Freestanding 1512m2 warehouse To Let in Crown

Immaculate 1512m2 Freestanding warehouse in the heart of Crown available for rental. The warehouse has two large on grade roller shutter doors leading into a spacious open plan warehouse area that has fantastic height of 8 meters to the eaves. The property has a well sized mezzanine level for additional storage space. The warehouse has excellent natural lighting through out, the property has 150 amps three phase power supply. The warehouse has staff toilets with a shower.

The property has a small but very neat and modern office component that consists of a reception area, an office and a boardroom, with neat Male and Female toilets and a kitchen. The property has a well sized paved yard area allowing for excellent access with

## **Features**

Zoning Industrial

Interior Power 3 Phase

Power Amps 1

Exterior
Open Parking Bays

**Sizes** Floor Size

Land Size
Building Height

1,512m<sup>2</sup> 2,000m<sup>2</sup> 8m