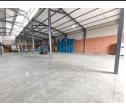

## Immaculate Freestanding 1512m2 warehouse To Let in Crown

Immaculate 1512m2 Freestanding warehouse in the heart of Crown available for rental. The warehouse has two large on grade roller shutter doors leading into a spacious open plan warehouse area that has fantastic height of 8 meters to the eaves. The property has a well sized mezzanine level for additional storage space. The warehouse has excellent natural lighting through out, the property has 150 amps three phase power supply. The warehouse has staff toilets with a shower.

## **Features**

Zoning Industrial

Interior Power 3 Phase

Power Amps 1

Exterior
Open Parking Bays

**Sizes** Floor Size

Land Size
Building Height

1,512m<sup>2</sup> 2,000m<sup>2</sup> 8m