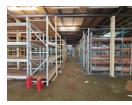

## Spacious 4,580m² Multi-Level Warehouse in Prime Trade Hub

Ideally positioned just off Main Reef Road, near major cash-and-carry hubs and Dragon City, this expansive 4,580m² warehouse offers unmatched accessibility and convenience. Spread across three levels, the property features warehousing and office space on each floor, making it a highly versatile solution for businesses. The basement level, accessible via a roller shutter door, includes a large warehouse area equipped with a conveyor belt to the ground floor and a goods lift reaching all levels, ensuring seamless

The ground floor boasts a large open-plan warehouse with excellent height, two roller shutter doors with loading bays, and office, kitchen, and ablution facilities. The first floor features another expansive warehouse with an impressive office component,