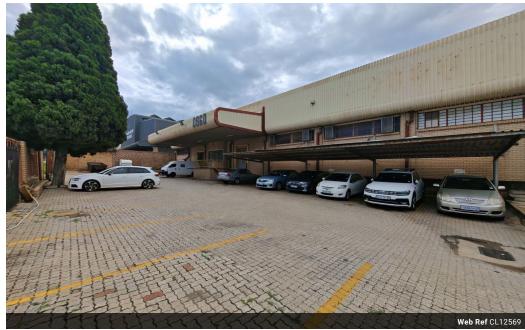

## **Features**

Zoning Industrial

| Interior      |     | Exterior             |    | Sizes                        |               |
|---------------|-----|----------------------|----|------------------------------|---------------|
| Power 3 Phase | Yes | Covered Parking Bays | 10 | Floor Size                   | 4,580m²       |
| Power Amps    | 450 | Open Parking Bays    | 25 | Land Size<br>Building Height | 3,339m²<br>8m |