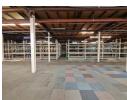

## Spacious 4,580m² Multi-Level Warehouse in Prime Trade Hub

Ideally positioned just off Main Reef Road, near major cash-and-carry hubs and Dragon City, this expansive 4,580m² warehouse offers unmatched accessibility and convenience. Spread across three levels, the property features warehousing and office space on each floor, making it a highly versatile solution for businesses. The basement level, accessible via a roller shutter door, includes a large warehouse area equipped with a conveyor belt to the ground floor and a goods lift reaching all levels, ensuring seamless

The ground floor boasts a large open-plan warehouse with excellent height, two roller shutter doors with loading bays, and office, kitchen, and ablution facilities. The first floor features another expansive warehouse with an impressive office component,