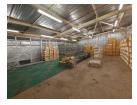

## Spacious 4,580m² Multi-Level Warehouse in Prime Trade Hub

Ideally positioned just off Main Reef Road, near major cash-and-carry hubs and Dragon City, this expansive 4,580m² warehouse offers unmatched accessibility and convenience. Spread across three levels, the property features warehousing and office space on each floor, making it a highly versatile solution for businesses. The basement level, accessible via a roller shutter door, includes a large warehouse area equipped with a conveyor belt to the ground floor and a goods lift reaching all levels, ensuring seamless

The ground floor boasts a large open-plan warehouse with excellent height, two roller shutter doors with loading bays, and office, kitchen, and ablution facilities. The first floor features another expansive warehouse with an impressive office component,