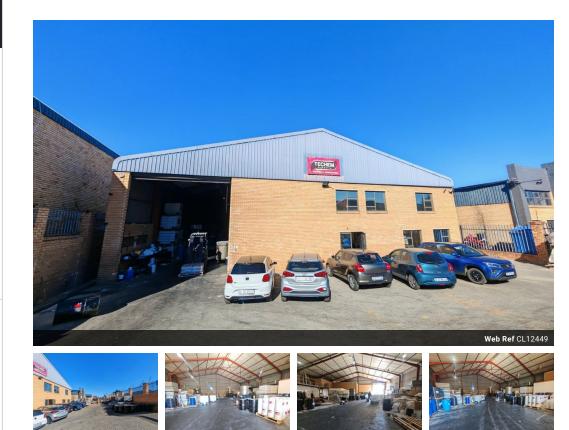

## R45,000 pm

Gross Monthly Rental R45,000 Excl. VAT

1,000m<sup>2</sup> Freestanding Warehouse in Crown – Ideal for Industrial Use

This well-maintained 1,000m<sup>2</sup> warehouse in Crown is available for rent with just two months' notice, offering a spacious open-plan layout with excellent height to the eaves. A large on-grade roller shutter door ensures smooth logistics, while abundant natural light and a reliable three-phase power supply make this space perfect for manufacturing, storage, or distribution. Staff amenities include clean and well-maintained toilets and ablution facilities for added convenience.

The office component features a neat reception area, a spacious open-plan office, private offices, a boardroom, and a kitchen, spread across two levels. A large yard allows for easy truck access and additional operational flexibility. Strategically located near