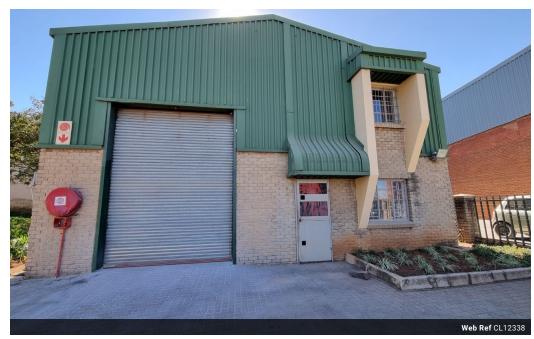

## 266m² Secure Warehouse in Crown – Prime Rental Opportunity!

This immaculate 266m² warehouse, situated in a secure business park in Crown, is now available for rent. Featuring a large ongrade roller shutter door, the warehouse offers excellent height to the eaves and abundant natural light, creating a bright and spacious working environment. With 80 amps of three-phase power, this unit is well-equipped to support various industrial operations.

The office component includes a welcoming reception area, an open-plan office upstairs, a private office, and a boardroom. Additional conveniences such as neat staff toilets and a kitchen enhance workplace functionality. The business park boasts a large paved yard for easy super-link access and ample parking, along with 24-hour security for peace of mind. Strategically located