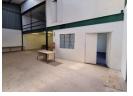

## 266m² Secure Warehouse in Crown – Prime Rental Opportunity!

This immaculate 266m² warehouse, situated in a secure business park in Crown, is now available for rent. Featuring a large ongrade roller shutter door, the warehouse offers excellent height to the eaves and abundant natural light, creating a bright and spacious working environment. With 80 amps of three-phase power, this unit is well-equipped to support various industrial operations.

The office component includes a welcoming reception area, an open-plan office upstairs, a private office, and a boardroom. Additional conveniences such as neat staff toilets and a kitchen enhance workplace functionality. The business park boasts a large paved yard for easy super-link access and ample parking, along with 24-hour security for peace of mind. Strategically located