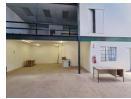

## 266m² Secure Warehouse in Crown – Prime Rental Opportunity!

This immaculate 266m² warehouse, situated in a secure business park in Crown, is now available for rent. Featuring a large ongrade roller shutter door, the warehouse offers excellent height to the eaves and abundant natural light, creating a bright and spacious working environment. With 80 amps of three-phase power, this unit is well-equipped to support various industrial operations.

The office component includes a welcoming reception area, an open-plan office upstairs, a private office, and a boardroom. Additional conveniences such as neat staff toilets and a kitchen enhance workplace functionality. The business park boasts a large paved yard for easy super-link access and ample parking, along with 24-hour security for peace of mind. Strategically located