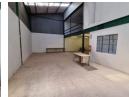

## 266m² Secure Warehouse in Crown – Prime Rental Opportunity!

This immaculate 266m² warehouse, situated in a secure business park in Crown, is now available for rent. Featuring a large ongrade roller shutter door, the warehouse offers excellent height to the eaves and abundant natural light, creating a bright and spacious working environment. With 80 amps of three-phase power, this unit is well-equipped to support various industrial operations.

The office component includes a welcoming reception area, an open-plan office upstairs, a private office, and a boardroom. Additional conveniences such as neat staff toilets and a kitchen enhance workplace functionality. The business park boasts a large paved yard for easy super-link access and ample parking, along with 24-hour security for peace of mind. Strategically located