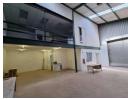

## 266m² Secure Warehouse in Crown – Prime Rental Opportunity!

This immaculate 266m² warehouse, situated in a secure business park in Crown, is now available for rent. Featuring a large ongrade roller shutter door, the warehouse offers excellent height to the eaves and abundant natural light, creating a bright and spacious working environment. With 80 amps of three-phase power, this unit is well-equipped to support various industrial operations.

The office component includes a welcoming reception area, an open-plan office upstairs, a private office, and a boardroom. Additional conveniences such as neat staff toilets and a kitchen enhance workplace functionality. The business park boasts a large paved yard for easy super-link access and ample parking, along with 24-hour security for peace of mind. Strategically located