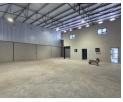

## A Grade newly built 700m2 Warehouse available To Let in Cleveland.

A grade newly built 700m2 Warehouse available to let situated inside an access-controlled fully secure industrial park in the heart of Cleveland, This park is centrally located within close proximity to all major highways and transport facilities. The units in this park are newly built, modern and very neat with good truck access and flow throughout the park as well as 24 hour security. There is a pre-paid meter installed in this unit with 3 phase power consisting of 120 amps.

Yes

8

The park has its own conference center with boardrooms for Hire with a full kitchen and ablution facilities. There is also fiber installed throughout the park. Inside the warehouse, there is a great height with natural light and 2 large roller shutter doors for