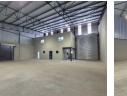

## A Grade newly built 700m2 Warehouse available To Let in Cleveland.

A grade newly built 700m2 Warehouse available to let situated inside an access-controlled fully secure industrial park in the heart of Cleveland, This park is centrally located within close proximity to all major highways and transport facilities. The units in this park are newly built, modern and very neat with good truck access and flow throughout the park as well as 24 hour security. There is a pre-paid meter installed in this unit with 3 phase power consisting of 120 amps.

Yes

8

The park has its own conference center with boardrooms for Hire with a full kitchen and ablution facilities. There is also fiber installed throughout the park. Inside the warehouse, there is a great height with natural light and 2 large roller shutter doors for