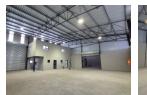

## A Grade newly built 700m2 Warehouse available To Let in Cleveland.

A grade newly built 700m2 Warehouse available to let situated inside an access-controlled fully secure industrial park in the heart of Cleveland, This park is centrally located within close proximity to all major highways and transport facilities. The units in this park are newly built, modern and very neat with good truck access and flow throughout the park as well as 24 hour security. There is a pre-paid meter installed in this unit with 3 phase power consisting of 120 amps.

Yes

8

The park has its own conference center with boardrooms for Hire with a full kitchen and ablution facilities. There is also fiber installed throughout the park. Inside the warehouse, there is a great height with natural light and 2 large roller shutter doors for