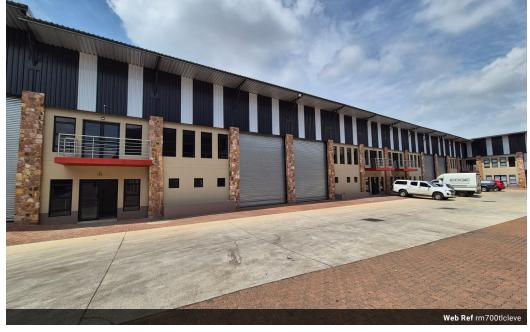

## A Grade newly built 700m2 Warehouse available To Let in Cleveland.

A grade newly built 700m2 Warehouse available to let situated inside an access-controlled fully secure industrial park in the heart of Cleveland, This park is centrally located within close proximity to all major highways and transport facilities. The units in this park are newly built, modern and very neat with good truck access and flow throughout the park as well as 24 hour security. There is a pre-paid meter installed in this unit with 3 phase power consisting of 120 amps.

Yes

8

The park has its own conference center with boardrooms for Hire with a full kitchen and ablution facilities. There is also fiber installed throughout the park. Inside the warehouse, there is a great height with natural light and 2 large roller shutter doors for