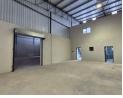

## A Grade newly built 700m2 Warehouse available To Let in Cleveland.

A grade newly built 700m2 Warehouse available to let situated inside an access-controlled fully secure industrial park in the heart of Cleveland, This park is centrally located within close proximity to all major highways and transport facilities. The units in this park are newly built, modern and very neat with good truck access and flow throughout the park as well as 24 hour security. There is a pre-paid meter installed in this unit with 3 phase power consisting of 120 amps.

Yes

8

The park has its own conference center with boardrooms for Hire with a full kitchen and ablution facilities. There is also fiber installed throughout the park. Inside the warehouse, there is a great height with natural light and 2 large roller shutter doors for

## Features

Zoning Industrial

Interior Power 3 Phase Power Amps

Yes

120

**Exterior** Security Open Parking Bays Sizes Floor Size Land Size Building Height

700m<sup>2</sup> 1,000m<sup>2</sup> 8m