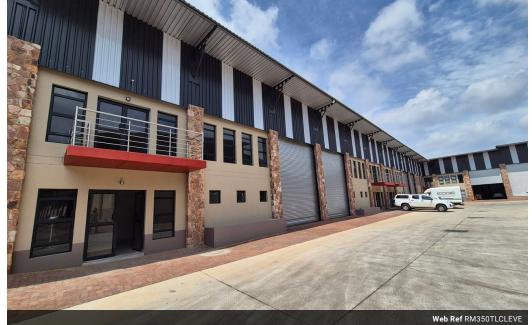

## A Grade 350m2 Warehouse available To Let in Cleveland.

A grade 350m2 Warehouse available to let situated inside an access-controlled fully secure industrial park in the heart of Cleveland, This park is centrally located within close proximity to all major highways and transport facilities. The units in this park are newly built, modern and very neat with good truck access and flow throughout the park as well as 24 hour security. There is a pre-paid meter installed in this unit with 3 phase power consisting of 63 amps.

The park has its own conference center with boardrooms for Hire with a full kitchen and ablution facilities. There is also fiber installed throughout the park. Inside the warehouse, there is a great height with natural light and a large roller shutter door for great