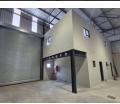

## A Grade 350m2 Warehouse available To Let in Cleveland.

A grade 350m2 Warehouse available to let situated inside an access-controlled fully secure industrial park in the heart of Cleveland, This park is centrally located within close proximity to all major highways and transport facilities. The units in this park are newly built, modern and very neat with good truck access and flow throughout the park as well as 24 hour security. There is a pre-paid meter installed in this unit with 3 phase power consisting of 63 amps.

The park has its own conference center with boardrooms for Hire with a full kitchen and ablution facilities. There is also fiber installed throughout the park. Inside the warehouse, there is a great height with natural light and a large roller shutter door for great