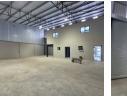

## A Grade 350m2 Warehouse available To Let in Cleveland.

A grade 350m2 Warehouse available to let situated inside an access-controlled fully secure industrial park in the heart of Cleveland, This park is centrally located within close proximity to all major highways and transport facilities. The units in this park are newly built, modern and very neat with good truck access and flow throughout the park as well as 24 hour security. There is a pre-paid meter installed in this unit with 3 phase power consisting of 63 amps.

The park has its own conference center with boardrooms for Hire with a full kitchen and ablution facilities. There is also fiber installed throughout the park. Inside the warehouse, there is a great height with natural light and a large roller shutter door for great