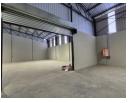

## A Grade 350m2 Warehouse available To Let in Cleveland.

A grade 350m2 Warehouse available to let situated inside an access-controlled fully secure industrial park in the heart of Cleveland, This park is centrally located within close proximity to all major highways and transport facilities. The units in this park are newly built, modern and very neat with good truck access and flow throughout the park as well as 24 hour security. There is a pre-paid meter installed in this unit with 3 phase power consisting of 63 amps.

The park has its own conference center with boardrooms for Hire with a full kitchen and ablution facilities. There is also fiber installed throughout the park. Inside the warehouse, there is a great height with natural light and a large roller shutter door for great

## Features

Zoning Industrial

Interior Power 3 Phase Power Amps

Yes

63

**Exterior** Security Open Parking Bays Sizes Floor Size Land Size Building Height

350m² 450m² 8m

https://www.newpointproperty.co.za