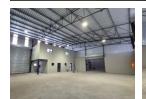

## A Grade 350m2 Warehouse available To Let in Cleveland.

A grade 350m2 Warehouse available to let situated inside an access-controlled fully secure industrial park in the heart of Cleveland, This park is centrally located within close proximity to all major highways and transport facilities. The units in this park are newly built, modern and very neat with good truck access and flow throughout the park as well as 24 hour security. There is a pre-paid meter installed in this unit with 3 phase power consisting of 63 amps.

The park has its own conference center with boardrooms for Hire with a full kitchen and ablution facilities. There is also fiber installed throughout the park. Inside the warehouse, there is a great height with natural light and a large roller shutter door for great