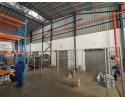

## 1 056sqm Very neat freestanding Warehouse in Cleveland, Johannesburg

Very neat freestanding 1056m2 Warehouse To Let in Cleveland. This property is centrally located within close proximity to all modes of public transport and shopping facilities it also offers quick easy access to the M2 AND N3 highways. The warehouse offers great height with excellent natural light and a 3 phase power supply consisting of 200 amps. There is a fire sprinkler system installed which is extremely rare for a building of this size and will definitely help with insurance premiums.

This property offers good truck access to both the yard in front and behind the warehouse and also features 6 roller shutter doors at dock height for receiving and dispatch. There is a small office component which can accommodate 3 to 4 people with ablutions.