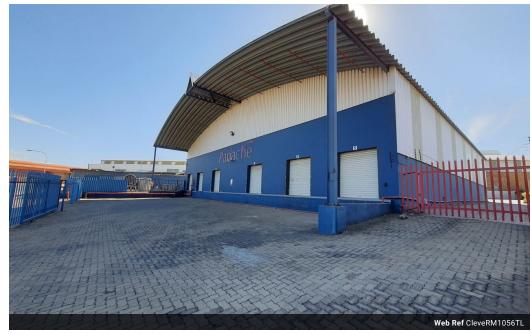

## 1 056sqm Very neat freestanding Warehouse in Cleveland, Johannesburg

Very neat freestanding 1056m2 Warehouse To Let in Cleveland. This property is centrally located within close proximity to all modes of public transport and shopping facilities it also offers quick easy access to the M2 AND N3 highways. The warehouse offers great height with excellent natural light and a 3 phase power supply consisting of 200 amps. There is a fire sprinkler system installed which is extremely rare for a building of this size and will definitely help with insurance premiums.

This property offers good truck access to both the yard in front and behind the warehouse and also features 6 roller shutter doors at dock height for receiving and dispatch. There is a small office component which can accommodate 3 to 4 people with ablutions.