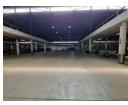

#### Massive 14,884m<sup>2</sup> Warehouse with Premium Offices on 48,000m<sup>2</sup> Stand – Prime City Deep Location

Position your business for success with this outstanding 14,884m² warehouse set on a vast 48,000m² site in the heart of City Deep. Designed for optimal operational flow, the facility features multiple roller shutter doors with both dock levelers and on-grade access, high eaves, a full sprinkler system, mezzanine storage, and excellent natural lighting. The large paved yard allows for easy movement of superlinks, containers, and heavy vehicles, making it ideal for logistics, distribution, or manufacturing.

Powerful three-phase electrical supply supports heavy-duty operations, while the A-grade office component includes a professional reception, sales counter, open-plan and executive offices, several boardrooms, and modern staff amenities. Additional perks