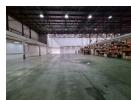

#### Massive 14,884m<sup>2</sup> Warehouse with Premium Offices on 48,000m<sup>2</sup> Stand – Prime City Deep Location

Position your business for success with this outstanding 14,884m² warehouse set on a vast 48,000m² site in the heart of City Deep. Designed for optimal operational flow, the facility features multiple roller shutter doors with both dock levelers and on-grade access, high eaves, a full sprinkler system, mezzanine storage, and excellent natural lighting. The large paved yard allows for easy movement of superlinks, containers, and heavy vehicles, making it ideal for logistics, distribution, or manufacturing.

### **Features**

Zoning Industrial

| Interior         |      | Exterior             |     | Sizes           |                      |
|------------------|------|----------------------|-----|-----------------|----------------------|
| Air Conditioning | Yes  | Security             | Yes | Floor Size      | 14,884m <sup>2</sup> |
| Power 3 Phase    | Yes  | Covered Parking Bays | 42  | Land Size       | 48,000m <sup>2</sup> |
| Power Amps       | 1500 | Open Parking Bays    | 95  | Building Height | 10m                  |