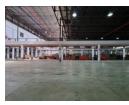

#### Massive 14,884m<sup>2</sup> Warehouse with Premium Offices on 48,000m<sup>2</sup> Stand – Prime City Deep Location

Position your business for success with this outstanding 14,884m² warehouse set on a vast 48,000m² site in the heart of City Deep. Designed for optimal operational flow, the facility features multiple roller shutter doors with both dock levelers and on-grade access, high eaves, a full sprinkler system, mezzanine storage, and excellent natural lighting. The large paved yard allows for easy movement of superlinks, containers, and heavy vehicles, making it ideal for logistics, distribution, or manufacturing.

### **Features**

Zoning Industrial

| Interior         |      | Exterior             |     | Sizes           |                      |
|------------------|------|----------------------|-----|-----------------|----------------------|
| Air Conditioning | Yes  | Security             | Yes | Floor Size      | 14,884m <sup>2</sup> |
| Power 3 Phase    | Yes  | Covered Parking Bays | 42  | Land Size       | 48,000m <sup>2</sup> |
| Power Amps       | 1500 | Open Parking Bays    | 95  | Building Height | 10m                  |