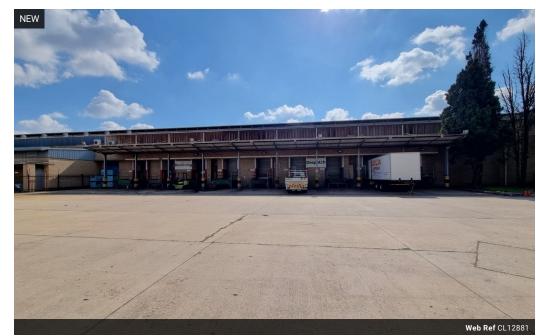

#### Massive 14,884m<sup>2</sup> Warehouse with Premium Offices on 48,000m<sup>2</sup> Stand – Prime City Deep Location

Position your business for success with this outstanding 14,884m² warehouse set on a vast 48,000m² site in the heart of City Deep. Designed for optimal operational flow, the facility features multiple roller shutter doors with both dock levelers and on-grade access, high eaves, a full sprinkler system, mezzanine storage, and excellent natural lighting. The large paved yard allows for easy movement of superlinks, containers, and heavy vehicles, making it ideal for logistics, distribution, or manufacturing.

Powerful three-phase electrical supply supports heavy-duty operations, while the A-grade office component includes a professional reception, sales counter, open-plan and executive offices, several boardrooms, and modern staff amenities. Additional perks