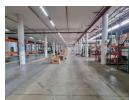

#### Massive 14,884m<sup>2</sup> Warehouse with Premium Offices on 48,000m<sup>2</sup> Stand – Prime City Deep Location

Position your business for success with this outstanding 14,884m² warehouse set on a vast 48,000m² site in the heart of City Deep. Designed for optimal operational flow, the facility features multiple roller shutter doors with both dock levelers and on-grade access, high eaves, a full sprinkler system, mezzanine storage, and excellent natural lighting. The large paved yard allows for easy movement of superlinks, containers, and heavy vehicles, making it ideal for logistics, distribution, or manufacturing.

Powerful three-phase electrical supply supports heavy-duty operations, while the A-grade office component includes a professional reception, sales counter, open-plan and executive offices, several boardrooms, and modern staff amenities. Additional perks