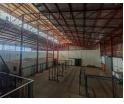

## 2,500m<sup>2</sup> Freestanding Warehouse with Cold Storage Near JHB Market

This well-maintained 2,500m² warehouse, including 1,200m² of cold storage, is available for rent in a prime logistics hub near the Johannesburg Fresh Produce Market. Designed for seamless distribution, the facility features three roller shutter doors—two with dock levelers and one with a loading bay—ensuring efficient loading and offloading. With a 7.5-meter eave height, ample natural light, and a powerful 350-amp three-phase supply, the space is built for versatility. Male and female ablutions are also included for staff convenience.

A neatly maintained office component enhances the facility, offering a reception area, multiple private offices, open-plan workspaces, and a boardroom overlooking the warehouse. Kitchen and restroom facilities add to staff comfort, while the large