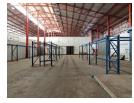

## 2,500m<sup>2</sup> Freestanding Warehouse with Cold Storage Near JHB Market

This well-maintained 2,500m² warehouse, including 1,200m² of cold storage, is available for rent in a prime logistics hub near the Johannesburg Fresh Produce Market. Designed for seamless distribution, the facility features three roller shutter doors—two with dock levelers and one with a loading bay—ensuring efficient loading and offloading. With a 7.5-meter eave height, ample natural light, and a powerful 350-amp three-phase supply, the space is built for versatility. Male and female ablutions are also included for staff convenience.