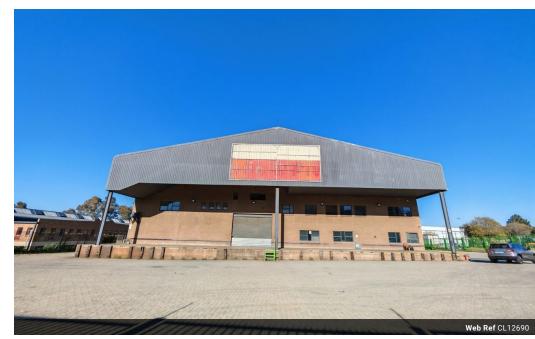

## 2,500m<sup>2</sup> Freestanding Warehouse with Cold Storage Near JHB Market

This well-maintained 2,500m² warehouse, including 1,200m² of cold storage, is available for rent in a prime logistics hub near the Johannesburg Fresh Produce Market. Designed for seamless distribution, the facility features three roller shutter doors—two with dock levelers and one with a loading bay—ensuring efficient loading and offloading. With a 7.5-meter eave height, ample natural light, and a powerful 350-amp three-phase supply, the space is built for versatility. Male and female ablutions are also included for staff convenience.

## **Features**

Zoning Industrial

| Interior      |     | Exterior             |    | Sizes                  |                     |
|---------------|-----|----------------------|----|------------------------|---------------------|
| Power 3 Phase | Yes | Covered Parking Bays | 5  | Floor Size             | 2,500m <sup>2</sup> |
| Power Amps    | 300 | Open Parking Bays    | 30 | Land Size              | 32,000m             |
|               |     |                      |    | <b>Building Height</b> | 9m                  |