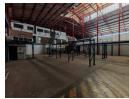

## 2,500m<sup>2</sup> Freestanding Warehouse with Cold Storage Near JHB Market

This well-maintained 2,500m² warehouse, including 1,200m² of cold storage, is available for rent in a prime logistics hub near the Johannesburg Fresh Produce Market. Designed for seamless distribution, the facility features three roller shutter doors—two with dock levelers and one with a loading bay—ensuring efficient loading and offloading. With a 7.5-meter eave height, ample natural light, and a powerful 350-amp three-phase supply, the space is built for versatility. Male and female ablutions are also included for staff convenience.

A neatly maintained office component enhances the facility, offering a reception area, multiple private offices, open-plan workspaces, and a boardroom overlooking the warehouse. Kitchen and restroom facilities add to staff comfort, while the large