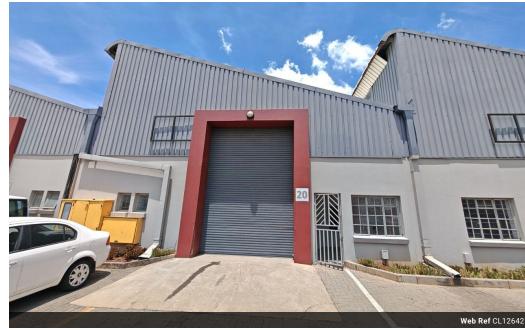

# 355m² Secure Mini Unit in City Deep – Ready for Immediate Occupation!

This pristine  $355m^2$  mini unit is now available for immediate rental in a secure business park in City Deep. Designed for efficiency, it features a large on-grade roller shutter door, a spacious open-plan warehouse with excellent height to the eaves, and 100 amps of three-phase power, making it ideal for industrial or storage needs. The unit is also equipped with male and female restrooms and a small kitchenette, ensuring a comfortable and functional workspace.

The compact yet professional office component includes a reception area and private office, perfectly complementing the warehouse. The business park offers 24-hour security, a paved yard for easy truck access, and a strategic location near the M1,