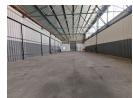

# 355m² Secure Mini Unit in City Deep – Ready for Immediate Occupation!

This pristine  $355m^2$  mini unit is now available for immediate rental in a secure business park in City Deep. Designed for efficiency, it features a large on-grade roller shutter door, a spacious open-plan warehouse with excellent height to the eaves, and 100 amps of three-phase power, making it ideal for industrial or storage needs. The unit is also equipped with male and female restrooms and a small kitchenette, ensuring a comfortable and functional workspace.

### **Features**

Zoning Industrial

Interior

Power 3 Phase Power Amps 100 Exterior Security

Yes Open Parking Bays

Sizes

Floor Size Land Size **Building Height**  355m<sup>2</sup> 7,000m<sup>2</sup> 6m