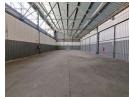

# 355m² Secure Mini Unit in City Deep – Ready for Immediate Occupation!

This pristine  $355m^2$  mini unit is now available for immediate rental in a secure business park in City Deep. Designed for efficiency, it features a large on-grade roller shutter door, a spacious open-plan warehouse with excellent height to the eaves, and 100 amps of three-phase power, making it ideal for industrial or storage needs. The unit is also equipped with male and female restrooms and a small kitchenette, ensuring a comfortable and functional workspace.

### **Features**

Zoning Industrial

Interior

Power 3 Phase Power Amps 100 Exterior Security

Yes Open Parking Bays

Sizes

Floor Size Land Size **Building Height**  355m<sup>2</sup> 7,000m<sup>2</sup> 6m