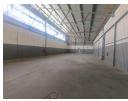

# 355m² Secure Mini Unit in City Deep – Ready for Immediate Occupation!

This pristine  $355m^2$  mini unit is now available for immediate rental in a secure business park in City Deep. Designed for efficiency, it features a large on-grade roller shutter door, a spacious open-plan warehouse with excellent height to the eaves, and 100 amps of three-phase power, making it ideal for industrial or storage needs. The unit is also equipped with male and female restrooms and a small kitchenette, ensuring a comfortable and functional workspace.

### **Features**

Zoning Industrial

Interior

Power 3 Phase Power Amps 100 Exterior Security

Yes Open Parking Bays

Sizes

Floor Size Land Size **Building Height**  355m<sup>2</sup> 7,000m<sup>2</sup> 6m