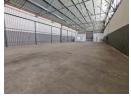

# 355m² Secure Mini Unit in City Deep – Ready for Immediate Occupation!

This pristine  $355m^2$  mini unit is now available for immediate rental in a secure business park in City Deep. Designed for efficiency, it features a large on-grade roller shutter door, a spacious open-plan warehouse with excellent height to the eaves, and 100 amps of three-phase power, making it ideal for industrial or storage needs. The unit is also equipped with male and female restrooms and a small kitchenette, ensuring a comfortable and functional workspace.

### **Features**

Zoning Industrial

Interior

Power 3 Phase Power Amps 100 Exterior Security

Yes Open Parking Bays

Sizes

Floor Size Land Size **Building Height**  355m<sup>2</sup> 7,000m<sup>2</sup> 6m