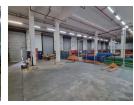

## Prime 14,884m<sup>2</sup> Industrial Facility on 48,000m<sup>2</sup> Site in City Deep

This exceptional industrial complex in City Deep spans 14,884m² on a 48,000m² site, offering a highly efficient logistics and distribution hub. The warehouse is fully equipped with a comprehensive sprinkler system, multiple roller shutter doors, dock levelers, and on-grade roller doors, ensuring seamless operations. A large mezzanine level, ample natural light, and a spacious paved yard provide optimal truck maneuverability and efficient workflow.

#### **Features**

Zoning Industrial

Exterior

Covered Parking Bays Open Parking Bays

Sizes

Floor Size 14,884m<sup>2</sup> Land Size 48,000m<sup>2</sup> **Building Height** 10m