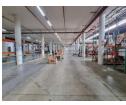

## Prime 14,884m<sup>2</sup> Industrial Facility on 48,000m<sup>2</sup> Site in City Deep

This exceptional industrial complex in City Deep spans 14,884m² on a 48,000m² site, offering a highly efficient logistics and distribution hub. The warehouse is fully equipped with a comprehensive sprinkler system, multiple roller shutter doors, dock levelers, and on-grade roller doors, ensuring seamless operations. A large mezzanine level, ample natural light, and a spacious paved yard provide optimal truck maneuverability and efficient workflow.

#### **Features**

Zoning Industrial

Exterior

Covered Parking Bays Open Parking Bays

Sizes

Floor Size 14,884m<sup>2</sup> Land Size 48,000m<sup>2</sup> **Building Height** 10m