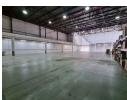

## Prime 14,884m<sup>2</sup> Industrial Facility on 48,000m<sup>2</sup> Site in City Deep

This exceptional industrial complex in City Deep spans 14,884m² on a 48,000m² site, offering a highly efficient logistics and distribution hub. The warehouse is fully equipped with a comprehensive sprinkler system, multiple roller shutter doors, dock levelers, and on-grade roller doors, ensuring seamless operations. A large mezzanine level, ample natural light, and a spacious paved yard provide optimal truck maneuverability and efficient workflow.