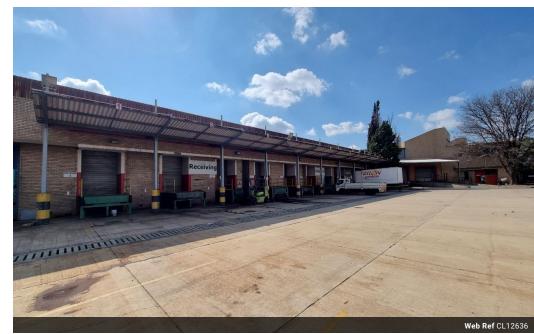

## Prime 14,884m<sup>2</sup> Industrial Facility on 48,000m<sup>2</sup> Site in City Deep

This exceptional industrial complex in City Deep spans 14,884m² on a 48,000m² site, offering a highly efficient logistics and distribution hub. The warehouse is fully equipped with a comprehensive sprinkler system, multiple roller shutter doors, dock levelers, and on-grade roller doors, ensuring seamless operations. A large mezzanine level, ample natural light, and a spacious paved yard provide optimal truck maneuverability and efficient workflow.