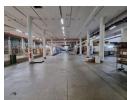

## Prime 14,884m<sup>2</sup> Industrial Facility on 48,000m<sup>2</sup> Site in City Deep

This exceptional industrial complex in City Deep spans 14,884m² on a 48,000m² site, offering a highly efficient logistics and distribution hub. The warehouse is fully equipped with a comprehensive sprinkler system, multiple roller shutter doors, dock levelers, and on-grade roller doors, ensuring seamless operations. A large mezzanine level, ample natural light, and a spacious paved yard provide optimal truck maneuverability and efficient workflow.

The A-grade office block features a welcoming reception, private and open-plan offices, boardrooms, and conference rooms, alongside well-maintained restrooms, a kitchen, and a dedicated warehouse canteen. Strategically located near the Johannesburg Market and City Deep Container Terminal, this facility offers unmatched accessibility for logistics and supply chain businesses.