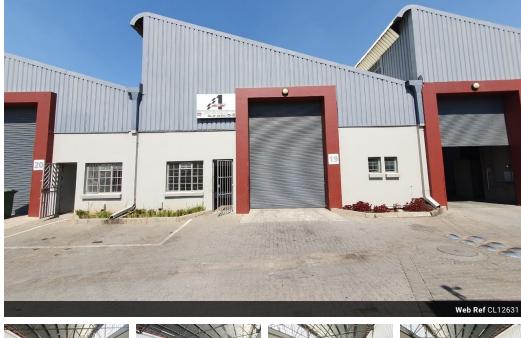

## Prime 350m<sup>2</sup> Warehouse in Secure City Deep Business Park

Lease this versatile 350m² warehouse in a highly secure business park on Heidelberg Road, City Deep. With easy access to the M1, M2, and N17 highways, this location ensures seamless connectivity for logistics and distribution. The warehouse features an ongrade roller shutter door, a spacious open-plan layout, three-phase power, and generous height, making it ideal for various industrial operations.

The unit includes neat office space, staff restrooms, and a kitchenette for added convenience. The secure business park offers a paved yard for easy truck access, 24-hour security, and a backup generator to keep your operations running smoothly. Don't miss

### **Features**

Zoning Industrial

Interior

Power 3 Phase Power Amps Exterior Security

100

Security Yes Open Parking Bays 4 Sizes

Floor Size Land Size Building Height 350m² 7,000m² 6m