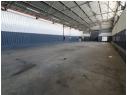

## Prime 350m<sup>2</sup> Warehouse in Secure City Deep Business Park

Lease this versatile 350m² warehouse in a highly secure business park on Heidelberg Road, City Deep. With easy access to the M1, M2, and N17 highways, this location ensures seamless connectivity for logistics and distribution. The warehouse features an ongrade roller shutter door, a spacious open-plan layout, three-phase power, and generous height, making it ideal for various industrial operations.

The unit includes neat office space, staff restrooms, and a kitchenette for added convenience. The secure business park offers a paved yard for easy truck access, 24-hour security, and a backup generator to keep your operations running smoothly. Don't miss

### **Features**

Zoning Industrial

Interior

Power 3 Phase Power Amps Exterior Security

100

Security Yes Open Parking Bays 4 Sizes

Floor Size Land Size Building Height 350m² 7,000m² 6m