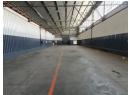

## Prime 350m<sup>2</sup> Warehouse in Secure City Deep Business Park

Lease this versatile 350m² warehouse in a highly secure business park on Heidelberg Road, City Deep. With easy access to the M1, M2, and N17 highways, this location ensures seamless connectivity for logistics and distribution. The warehouse features an ongrade roller shutter door, a spacious open-plan layout, three-phase power, and generous height, making it ideal for various industrial operations.

The unit includes neat office space, staff restrooms, and a kitchenette for added convenience. The secure business park offers a paved yard for easy truck access, 24-hour security, and a backup generator to keep your operations running smoothly. Don't miss

### **Features**

Zoning Industrial

Interior

Power 3 Phase Power Amps Exterior Security

100

Security Yes Open Parking Bays 4 Sizes

Floor Size Land Size Building Height 350m² 7,000m² 6m