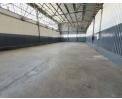

## Prime 350m<sup>2</sup> Warehouse in Secure City Deep Business Park

Lease this versatile 350m² warehouse in a highly secure business park on Heidelberg Road, City Deep. With easy access to the M1, M2, and N17 highways, this location ensures seamless connectivity for logistics and distribution. The warehouse features an ongrade roller shutter door, a spacious open-plan layout, three-phase power, and generous height, making it ideal for various industrial operations.

The unit includes neat office space, staff restrooms, and a kitchenette for added convenience. The secure business park offers a paved yard for easy truck access, 24-hour security, and a backup generator to keep your operations running smoothly. Don't miss

### **Features**

Zoning Industrial

Interior

Power 3 Phase Power Amps Exterior Security

100

Security Yes Open Parking Bays 4 Sizes

Floor Size Land Size Building Height 350m² 7,000m² 6m