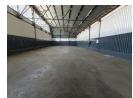

## Prime 350m<sup>2</sup> Warehouse in Secure City Deep Business Park

Lease this versatile 350m² warehouse in a highly secure business park on Heidelberg Road, City Deep. With easy access to the M1, M2, and N17 highways, this location ensures seamless connectivity for logistics and distribution. The warehouse features an ongrade roller shutter door, a spacious open-plan layout, three-phase power, and generous height, making it ideal for various industrial operations.

The unit includes neat office space, staff restrooms, and a kitchenette for added convenience. The secure business park offers a paved yard for easy truck access, 24-hour security, and a backup generator to keep your operations running smoothly. Don't miss