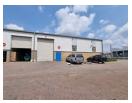

## Extremely neat 879m2 warehouse To Let in a secure park in City Deep.

Extremely neat 879m2 warehouse To Let in a secure and very sought after business park in City Deep. The unit has an on grade roller shutter door that leads you into a spacious open plan warehouse area with excellent height to the eaves, the unit has excellent natural lighting through out, the warehouse has 200 amps three phase power supply. The business park has a large paved yard area that allows for easy access with super links with excellent turning circles.