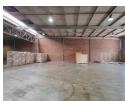

## Extremely neat 879m2 warehouse To Let in a secure park in City Deep.

Extremely neat 879m2 warehouse To Let in a secure and very sought after business park in City Deep. The unit has an on grade roller shutter door that leads you into a spacious open plan warehouse area with excellent height to the eaves, the unit has excellent natural lighting through out, the warehouse has 200 amps three phase power supply. The business park has a large paved yard area that allows for easy access with super links with excellent turning circles.

### **Features**

**Zoning** Industrial

| Interior         |     | Exterior             |     | Sizes           |                      |
|------------------|-----|----------------------|-----|-----------------|----------------------|
| Air Conditioning | Yes | Security             | Yes | Floor Size      | 879m²                |
| Power 3 Phase    | Yes | Covered Parking Bays | 5   | Land Size       | 12,000m <sup>2</sup> |
| Power Amps       | 200 | Open Parking Bays    | 6   | Building Height | 8m                   |