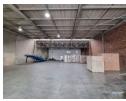

## Extremely neat 879m2 warehouse To Let in a secure park in City Deep.

Extremely neat 879m2 warehouse To Let in a secure and very sought after business park in City Deep. The unit has an on grade roller shutter door that leads you into a spacious open plan warehouse area with excellent height to the eaves, the unit has excellent natural lighting through out, the warehouse has 200 amps three phase power supply. The business park has a large paved yard area that allows for easy access with super links with excellent turning circles.