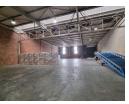

## Extremely neat 879m2 warehouse To Let in a secure park in City Deep.

Extremely neat 879m2 warehouse To Let in a secure and very sought after business park in City Deep. The unit has an on grade roller shutter door that leads you into a spacious open plan warehouse area with excellent height to the eaves, the unit has excellent natural lighting through out, the warehouse has 200 amps three phase power supply. The business park has a large paved yard area that allows for easy access with super links with excellent turning circles.

### **Features**

**Zoning** Industrial

| Interior         |     | Exterior             |     | Sizes           |                      |
|------------------|-----|----------------------|-----|-----------------|----------------------|
| Air Conditioning | Yes | Security             | Yes | Floor Size      | 879m²                |
| Power 3 Phase    | Yes | Covered Parking Bays | 5   | Land Size       | 12,000m <sup>2</sup> |
| Power Amps       | 200 | Open Parking Bays    | 6   | Building Height | 8m                   |