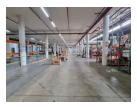

## Expansive 14,884m² Industrial Facility with Prime City Deep Location

This exceptional 14,884m² warehouse, set on a massive 48,000m² stand, offers unparalleled space, functionality, and accessibility. The warehouse is designed for seamless logistics and operations and features multiple roller shutter doors with dock levelers and on-grade access. High eaves, a full sprinkler system, and a spacious mezzanine enhance efficiency, while abundant natural light improves the working environment. A vast paved yard ensures effortless maneuverability for large trucks and containers.

Equipped with ample three-phase power, this facility is ideal for a wide range of industries. The A-grade office component boasts a welcoming reception, sales counter, open-plan and private offices, multiple boardrooms, and modern staff amenities. The