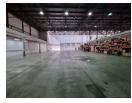

## Expansive 14,884m² Industrial Facility with Prime City Deep Location

This exceptional 14,884m² warehouse, set on a massive 48,000m² stand, offers unparalleled space, functionality, and accessibility. The warehouse is designed for seamless logistics and operations and features multiple roller shutter doors with dock levelers and on-grade access. High eaves, a full sprinkler system, and a spacious mezzanine enhance efficiency, while abundant natural light improves the working environment. A vast paved yard ensures effortless maneuverability for large trucks and containers.

Equipped with ample three-phase power, this facility is ideal for a wide range of industries. The A-grade office component boasts a welcoming reception, sales counter, open-plan and private offices, multiple boardrooms, and modern staff amenities. The