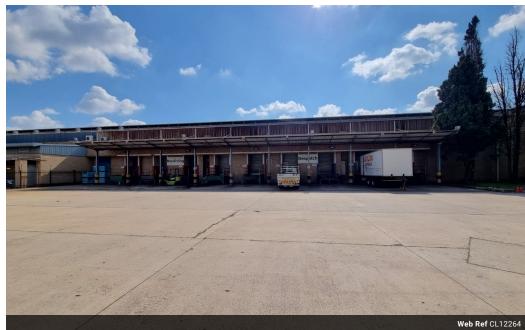

## Expansive 14,884m² Industrial Facility with Prime City Deep Location

This exceptional 14,884m² warehouse, set on a massive 48,000m² stand, offers unparalleled space, functionality, and accessibility. The warehouse is designed for seamless logistics and operations and features multiple roller shutter doors with dock levelers and on-grade access. High eaves, a full sprinkler system, and a spacious mezzanine enhance efficiency, while abundant natural light improves the working environment. A vast paved yard ensures effortless maneuverability for large trucks and containers.

Equipped with ample three-phase power, this facility is ideal for a wide range of industries. The A-grade office component boasts a welcoming reception, sales counter, open-plan and private offices, multiple boardrooms, and modern staff amenities. The