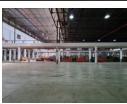

## Expansive 14,884m² Industrial Facility with Prime City Deep Location

This exceptional 14,884m² warehouse, set on a massive 48,000m² stand, offers unparalleled space, functionality, and accessibility. The warehouse is designed for seamless logistics and operations and features multiple roller shutter doors with dock levelers and on-grade access. High eaves, a full sprinkler system, and a spacious mezzanine enhance efficiency, while abundant natural light improves the working environment. A vast paved yard ensures effortless maneuverability for large trucks and containers.

Equipped with ample three-phase power, this facility is ideal for a wide range of industries. The A-grade office component boasts a welcoming reception, sales counter, open-plan and private offices, multiple boardrooms, and modern staff amenities. The