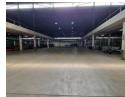

## Expansive 14,884m² Industrial Facility with Prime City Deep Location

This exceptional 14,884m² warehouse, set on a massive 48,000m² stand, offers unparalleled space, functionality, and accessibility. The warehouse is designed for seamless logistics and operations and features multiple roller shutter doors with dock levelers and on-grade access. High eaves, a full sprinkler system, and a spacious mezzanine enhance efficiency, while abundant natural light improves the working environment. A vast paved yard ensures effortless maneuverability for large trucks and containers.

Equipped with ample three-phase power, this facility is ideal for a wide range of industries. The A-grade office component boasts a welcoming reception, sales counter, open-plan and private offices, multiple boardrooms, and modern staff amenities. The