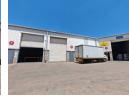

## Pristine 1,064m² Warehouse in Secure City Deep Business Park

City Doon Industrial Park

This immaculate 1,064m² warehouse is available to let in a highly sought-after business park in City Deep, offering a secure and accessible industrial solution. The facility features an on-grade roller shutter door, generous height to the eaves, and an 80-amp three-phase power supply, making it ideal for various industrial and logistics operations. Abundant natural light enhances productivity, while the spacious warehouse layout ensures seamless workflow efficiency.

The office component is modern and well-appointed, with a welcoming reception area, multiple private offices, a boardroom, and kitchen facilities across two levels. The park itself is designed for convenience, with large paved areas, superlink-friendly access,