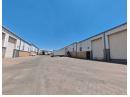

## Pristine 1,064m² Warehouse in Secure City Deep Business Park

City Doon Industrial Park

This immaculate 1,064m² warehouse is available to let in a highly sought-after business park in City Deep, offering a secure and accessible industrial solution. The facility features an on-grade roller shutter door, generous height to the eaves, and an 80-amp three-phase power supply, making it ideal for various industrial and logistics operations. Abundant natural light enhances productivity, while the spacious warehouse layout ensures seamless workflow efficiency.

The office component is modern and well-appointed, with a welcoming reception area, multiple private offices, a boardroom, and kitchen facilities across two levels. The park itself is designed for convenience, with large paved areas, superlink-friendly access,