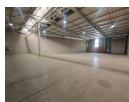

## Pristine 1,064m² Warehouse in Secure City Deep Business Park

City Doon Industrial Park

This immaculate 1,064m² warehouse is available to let in a highly sought-after business park in City Deep, offering a secure and accessible industrial solution. The facility features an on-grade roller shutter door, generous height to the eaves, and an 80-amp three-phase power supply, making it ideal for various industrial and logistics operations. Abundant natural light enhances productivity, while the spacious warehouse layout ensures seamless workflow efficiency.

The office component is modern and well-appointed, with a welcoming reception area, multiple private offices, a boardroom, and kitchen facilities across two levels. The park itself is designed for convenience, with large paved areas, superlink-friendly access,