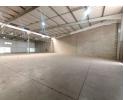

## Pristine 1,064m² Warehouse in Secure City Deep Business Park

City Doon Industrial Park

This immaculate 1,064m² warehouse is available to let in a highly sought-after business park in City Deep, offering a secure and accessible industrial solution. The facility features an on-grade roller shutter door, generous height to the eaves, and an 80-amp three-phase power supply, making it ideal for various industrial and logistics operations. Abundant natural light enhances productivity, while the spacious warehouse layout ensures seamless workflow efficiency.

## Features Building Name

| Zoning           | Industrial |                      |     |                 |                      |
|------------------|------------|----------------------|-----|-----------------|----------------------|
| Interior         |            | Exterior             |     | Sizes           |                      |
| Air Conditioning | Yes        | Security             | Yes | Floor Size      | 1,064m <sup>2</sup>  |
| Power 3 Phase    | Yes        | Covered Parking Bays | 4   | Land Size       | 15,000m <sup>2</sup> |
| Power Amps       | 80         | Open Parking Bays    | 6   | Buildina Heiaht | 8m                   |