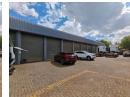

## 010 0354431

Office 40A Eden Meadows Complex 1 Van Riebeeck Avenue Greenstone

R75,060 pm

Gross Monthly Rental R75,060 Excl. VAT

Neat 1668m2 warehouse with a well sized paved yard To Let in City Deep.

Neat and very well maintained 1668m2 warehouse ideally located just off the m1 and m2 and close to the N17 highway for easy access. The warehouse has 24 on grade roller shutter doors along both sides of the warehouse and 6 loading bays with dock levelers in the front of the warehouse making it easy to load and off load goods, the property has a well sized yard area allowing for good access with links. The spacious open plan warehouse area has fantastic height, excellent natural lighting and is equipped with 400 amps three phase power and a sprinkler system. There are separate toilets and ablution facilities.

The warehouse has a neat office component, consisting of a reception area downstairs, upstairs there is a well sized open plan