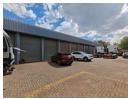

## 010 0354431

Office 40A Eden Meadows Complex 1 Van Riebeeck Avenue Greenstone

R75,060 pm

Gross Monthly Rental R75,060 Excl. VAT

Neat 1668m2 warehouse with a well sized paved yard To Let in City Deep.

Neat and very well maintained 1668m2 warehouse ideally located just off the m1 and m2 and close to the N17 highway for easy access. The warehouse has 24 on grade roller shutter doors along both sides of the warehouse and 6 loading bays with dock levelers in the front of the warehouse making it easy to load and off load goods, the property has a well sized yard area allowing for good access with links. The spacious open plan warehouse area has fantastic height, excellent natural lighting and is equipped with 400 amps three phase power and a sprinkler system. There are separate toilets and ablution facilities.

## **Features**

Zoning Industrial

400

**Interior** Power 3 Phase

Power Amps

Exterior

Covered Parking Bays 5 Open Parking Bays 30 Sizes

Floor Size Land Size Building Height 1,668m² 3,500m² 9m