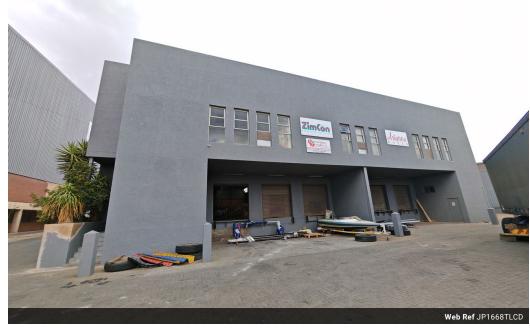

## 010 0354431

Office 40A Eden Meadows Complex 1 Van Riebeeck Avenue Greenstone

R75,060 pm

Gross Monthly Rental R75,060 Excl. VAT

Neat 1668m2 warehouse with a well sized paved yard To Let in City Deep.

Neat and very well maintained 1668m2 warehouse ideally located just off the m1 and m2 and close to the N17 highway for easy access. The warehouse has 24 on grade roller shutter doors along both sides of the warehouse and 6 loading bays with dock levelers in the front of the warehouse making it easy to load and off load goods, the property has a well sized yard area allowing for good access with links. The spacious open plan warehouse area has fantastic height, excellent natural lighting and is equipped with 400 amps three phase power and a sprinkler system. There are separate toilets and ablution facilities.

The warehouse has a neat office component, consisting of a reception area downstairs, upstairs there is a well sized open plan