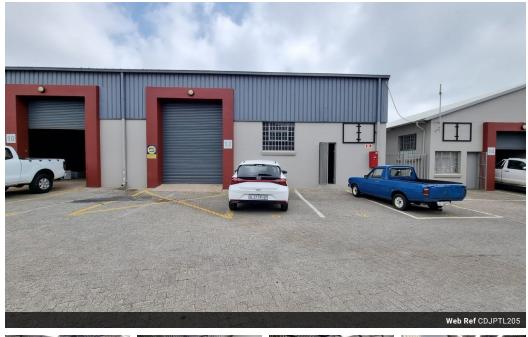

## 205sqm Immaculate mini unit in a secure business park in City Deep, Johannesburg

An immaculate 205m<sup>2</sup> mini warehouse is available for rent in a secure business park in City Deep. The unit features an on-grade shutter door that opens into a spacious warehouse area with excellent natural lighting throughout. It is equipped with 80 amps of three-phase power, and the warehouse floors have been recently redone, ensuring they are in top condition.

The office component, though small, is neat and recently updated with fresh paint and new carpets. It includes a reception area, a private office, and well-maintained male and female toilets along with a kitchen. The business park offers 24-hour onsite security

## Features

Building Name Zoning

Interior Power 3 Phase Power Amps

Yes

80

Unit 12 Reliance Centre Industrial

> **Exterior** Security Open Parking Bays

**Sizes** Floor Size Land Size Building Height

205m² 12,000m² 6m

https://www.newpointproperty.co.za