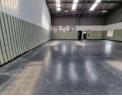

## 205sqm Immaculate mini unit in a secure business park in City Deep, Johannesburg

An immaculate 205m<sup>2</sup> mini warehouse is available for rent in a secure business park in City Deep. The unit features an on-grade shutter door that opens into a spacious warehouse area with excellent natural lighting throughout. It is equipped with 80 amps of three-phase power, and the warehouse floors have been recently redone, ensuring they are in top condition.

The office component, though small, is neat and recently updated with fresh paint and new carpets. It includes a reception area, a private office, and well-maintained male and female toilets along with a kitchen. The business park offers 24-hour onsite security