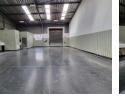

## 205sqm Immaculate mini unit in a secure business park in City Deep, Johannesburg

An immaculate 205m<sup>2</sup> mini warehouse is available for rent in a secure business park in City Deep. The unit features an on-grade shutter door that opens into a spacious warehouse area with excellent natural lighting throughout. It is equipped with 80 amps of three-phase power, and the warehouse floors have been recently redone, ensuring they are in top condition.