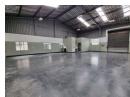

## 205sqm Immaculate mini unit in a secure business park in City Deep, Johannesburg

An immaculate 205m<sup>2</sup> mini warehouse is available for rent in a secure business park in City Deep. The unit features an on-grade shutter door that opens into a spacious warehouse area with excellent natural lighting throughout. It is equipped with 80 amps of three-phase power, and the warehouse floors have been recently redone, ensuring they are in top condition.