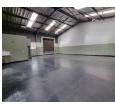

## 205sqm Immaculate mini unit in a secure business park in City Deep, Johannesburg

An immaculate 205m<sup>2</sup> mini warehouse is available for rent in a secure business park in City Deep. The unit features an on-grade shutter door that opens into a spacious warehouse area with excellent natural lighting throughout. It is equipped with 80 amps of three-phase power, and the warehouse floors have been recently redone, ensuring they are in top condition.