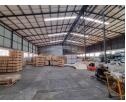

## 25 020m² Large industrial facility in Booysens, Johannesburg

A remarkable rental opportunity emerges with this substantial industrial facility in Booysens, spanning an impressive 25,020 square meters under a well-maintained roof. The property offers a spacious and impeccably maintained environment, situated on a generously sized lot with a drive-through paved yard area, facilitating easy access for super links and providing ample space for maneuvering. The facility is thoughtfully equipped with both on-grade and loading bays, featuring dock levelers positioned at the front and rear of the warehouse, ensuring efficient receiving and dispatch operations. This multi-leveled property offers versatile space, with each floor served by two 5-ton goods lifts, ensuring the smooth movement of goods between levels.