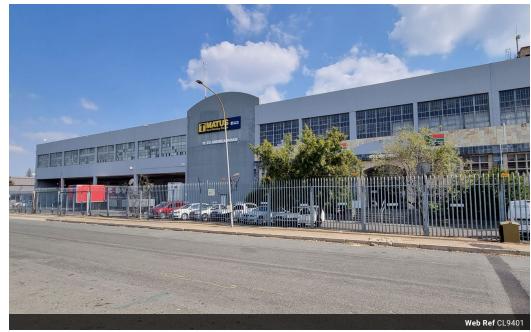

## 25 020m² Large industrial facility in Booysens, Johannesburg

A remarkable rental opportunity emerges with this substantial industrial facility in Booysens, spanning an impressive 25,020 square meters under a well-maintained roof. The property offers a spacious and impeccably maintained environment, situated on a generously sized lot with a drive-through paved yard area, facilitating easy access for super links and providing ample space for maneuvering. The facility is thoughtfully equipped with both on-grade and loading bays, featuring dock levelers positioned at the front and rear of the warehouse, ensuring efficient receiving and dispatch operations. This multi-leveled property offers versatile space, with each floor served by two 5-ton goods lifts, ensuring the smooth movement of goods between levels.

## Features

Industrial

| Interior         |      | Exterior             |     | Sizes                  |                      |
|------------------|------|----------------------|-----|------------------------|----------------------|
| Air Conditioning | Yes  | Security             | Yes | Floor Size             | 25,020m <sup>2</sup> |
| Power 3 Phase    | Yes  | Covered Parking Bays | 18  | Land Size              | 19,283m²             |
| Power Amps       | 1000 | Open Parking Bays    | 90  | <b>Building Height</b> | 15m                  |