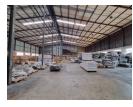

## 25 020m² Large industrial facility in Booysens, Johannesburg

A remarkable rental opportunity emerges with this substantial industrial facility in Booysens, spanning an impressive 25,020 square meters under a well-maintained roof. The property offers a spacious and impeccably maintained environment, situated on a generously sized lot with a drive-through paved yard area, facilitating easy access for super links and providing ample space for maneuvering. The facility is thoughtfully equipped with both on-grade and loading bays, featuring dock levelers positioned at the front and rear of the warehouse, ensuring efficient receiving and dispatch operations. This multi-leveled property offers versatile space, with each floor served by two 5-ton goods lifts, ensuring the smooth movement of goods between levels.