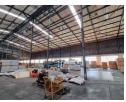

## 25 020m² Large industrial facility in Booysens, Johannesburg

A remarkable rental opportunity emerges with this substantial industrial facility in Booysens, spanning an impressive 25,020 square meters under a well-maintained roof. The property offers a spacious and impeccably maintained environment, situated on a generously sized lot with a drive-through paved yard area, facilitating easy access for super links and providing ample space for maneuvering. The facility is thoughtfully equipped with both on-grade and loading bays, featuring dock levelers positioned at the front and rear of the warehouse, ensuring efficient receiving and dispatch operations. This multi-leveled property offers versatile space, with each floor served by two 5-ton goods lifts, ensuring the smooth movement of goods between levels.