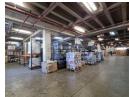

## 25 020m² Large industrial facility in Booysens, Johannesburg

A remarkable rental opportunity emerges with this substantial industrial facility in Booysens, spanning an impressive 25,020 square meters under a well-maintained roof. The property offers a spacious and impeccably maintained environment, situated on a generously sized lot with a drive-through paved yard area, facilitating easy access for super links and providing ample space for maneuvering. The facility is thoughtfully equipped with both on-grade and loading bays, featuring dock levelers positioned at the front and rear of the warehouse, ensuring efficient receiving and dispatch operations. This multi-leveled property offers versatile space, with each floor served by two 5-ton goods lifts, ensuring the smooth movement of goods between levels.

## Features

Industrial

| Interior         |      | Exterior             |     | Sizes                  |                      |
|------------------|------|----------------------|-----|------------------------|----------------------|
| Air Conditioning | Yes  | Security             | Yes | Floor Size             | 25,020m <sup>2</sup> |
| Power 3 Phase    | Yes  | Covered Parking Bays | 18  | Land Size              | 19,283m²             |
| Power Amps       | 1000 | Open Parking Bays    | 90  | <b>Building Height</b> | 15m                  |