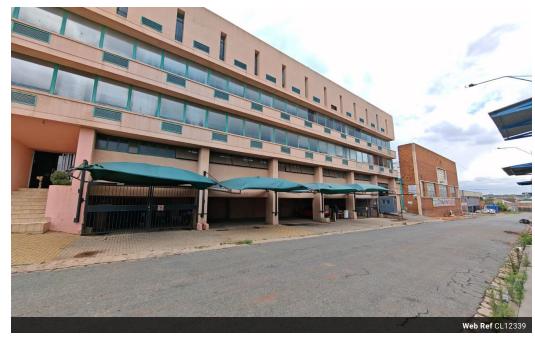

## 6,109m² Industrial Factory with Cranes & Ample Power in Booysens

This well-maintained 6,109m² factory in Booysens, just off Booysens Road, is now available for rent. The expansive open-plan factory space offers excellent height to the eaves and abundant natural light, creating an optimal working environment. Equipped with two 5-ton overhead cranes spanning the entire main factory area, this property is designed for heavy industrial use. With a powerful 800-amp three-phase electrical supply, it can accommodate high-demand operations. Additional features include neat male and female ablutions, a canteen area, and a well-equipped kitchen.

The property also boasts a three-story office component, ideal for a training facility or administrative headquarters. The offices