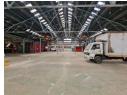

## 6,109m² Industrial Factory with Cranes & Ample Power in Booysens

This well-maintained 6,109m² factory in Booysens, just off Booysens Road, is now available for rent. The expansive open-plan factory space offers excellent height to the eaves and abundant natural light, creating an optimal working environment. Equipped with two 5-ton overhead cranes spanning the entire main factory area, this property is designed for heavy industrial use. With a powerful 800-amp three-phase electrical supply, it can accommodate high-demand operations. Additional features include neat male and female ablutions, a canteen area, and a well-equipped kitchen.