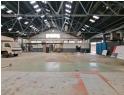

## 6,109m² Industrial Factory with Cranes & Ample Power in Booysens

This well-maintained 6,109m² factory in Booysens, just off Booysens Road, is now available for rent. The expansive open-plan factory space offers excellent height to the eaves and abundant natural light, creating an optimal working environment. Equipped with two 5-ton overhead cranes spanning the entire main factory area, this property is designed for heavy industrial use. With a powerful 800-amp three-phase electrical supply, it can accommodate high-demand operations. Additional features include neat male and female ablutions, a canteen area, and a well-equipped kitchen.

The property also boasts a three-story office component, ideal for a training facility or administrative headquarters. The offices