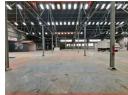

## 6,109m² Industrial Factory with Cranes & Ample Power in Booysens

This well-maintained 6,109m² factory in Booysens, just off Booysens Road, is now available for rent. The expansive open-plan factory space offers excellent height to the eaves and abundant natural light, creating an optimal working environment. Equipped with two 5-ton overhead cranes spanning the entire main factory area, this property is designed for heavy industrial use. With a powerful 800-amp three-phase electrical supply, it can accommodate high-demand operations. Additional features include neat male and female ablutions, a canteen area, and a well-equipped kitchen.

The property also boasts a three-story office component, ideal for a training facility or administrative headquarters. The offices