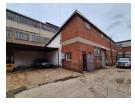

## 203m² Warehouse To Let in Benrose – Central Location with Excellent Access

This 203m² warehouse in Benrose is a smart choice for businesses needing a secure, functional, and well-located industrial space. Centrally positioned with easy access to the M2 highway, the property offers great connectivity and convenience, with nearby public transport and retail amenities. The warehouse features good internal height, a large roller shutter door, and 50 amps of 3-phase power, making it ideal for light manufacturing, storage, or distribution.

The office component includes three private offices that overlook the warehouse floor, plus a handy mezzanine level for additional storage. With good truck access for small to medium vehicles and added peace of mind from nightly road closures and regular