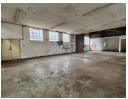

## 203m² Warehouse To Let in Benrose – Central Location with Excellent Access

This 203m² warehouse in Benrose is a smart choice for businesses needing a secure, functional, and well-located industrial space. Centrally positioned with easy access to the M2 highway, the property offers great connectivity and convenience, with nearby public transport and retail amenities. The warehouse features good internal height, a large roller shutter door, and 50 amps of 3-phase power, making it ideal for light manufacturing, storage, or distribution.

The office component includes three private offices that overlook the warehouse floor, plus a handy mezzanine level for additional storage. With good truck access for small to medium vehicles and added peace of mind from nightly road closures and regular