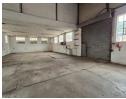

## 203m² Warehouse To Let in Benrose – Central Location with Excellent Access

This 203m² warehouse in Benrose is a smart choice for businesses needing a secure, functional, and well-located industrial space. Centrally positioned with easy access to the M2 highway, the property offers great connectivity and convenience, with nearby public transport and retail amenities. The warehouse features good internal height, a large roller shutter door, and 50 amps of 3-phase power, making it ideal for light manufacturing, storage, or distribution.

The office component includes three private offices that overlook the warehouse floor, plus a handy mezzanine level for additional storage. With good truck access for small to medium vehicles and added peace of mind from nightly road closures and regular