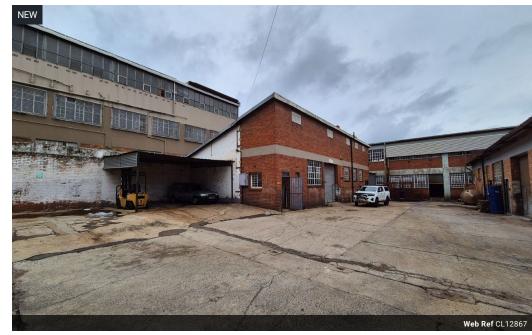

## 203m² Warehouse To Let in Benrose – Central Location with Excellent Access

This 203m² warehouse in Benrose is a smart choice for businesses needing a secure, functional, and well-located industrial space. Centrally positioned with easy access to the M2 highway, the property offers great connectivity and convenience, with nearby public transport and retail amenities. The warehouse features good internal height, a large roller shutter door, and 50 amps of 3-phase power, making it ideal for light manufacturing, storage, or distribution.

The office component includes three private offices that overlook the warehouse floor, plus a handy mezzanine level for additional storage. With good truck access for small to medium vehicles and added peace of mind from nightly road closures and regular