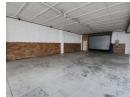

## Secure 2,000m<sup>2</sup> Freestanding Warehouse in Benrose with Prime Corner Visibility

Unlock the potential of this spacious 2,000m² freestanding warehouse in Benrose, ideally located near the M2 Highway within a secure, access-controlled precinct. The 1,700m² warehouse offers high ceilings, great natural lighting, and 120 amps of three-phase power, supported by three large roller shutter doors for smooth access and efficient operations—perfect for storage, logistics, or light manufacturing.

The neat office component features a welcoming reception area, multiple private offices, two kitchens, and separate male and female ablutions, while the warehouse itself includes its own staff facilities and change rooms. With ample parking and great exposure on a corner stand, this property offers both functionality and visibility. Don't miss out—contact us today to schedule a