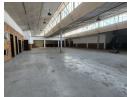

## Secure 2,000m<sup>2</sup> Freestanding Warehouse in Benrose with Prime Corner Visibility

Unlock the potential of this spacious 2,000m² freestanding warehouse in Benrose, ideally located near the M2 Highway within a secure, access-controlled precinct. The 1,700m² warehouse offers high ceilings, great natural lighting, and 120 amps of three-phase power, supported by three large roller shutter doors for smooth access and efficient operations—perfect for storage, logistics, or light manufacturing.

The neat office component features a welcoming reception area, multiple private offices, two kitchens, and separate male and female ablutions, while the warehouse itself includes its own staff facilities and change rooms. With ample parking and great exposure on a corner stand, this property offers both functionality and visibility. Don't miss out—contact us today to schedule a