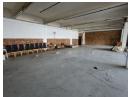

## Secure 2,000m<sup>2</sup> Freestanding Warehouse in Benrose with Prime Corner Visibility

Unlock the potential of this spacious 2,000m² freestanding warehouse in Benrose, ideally located near the M2 Highway within a secure, access-controlled precinct. The 1,700m² warehouse offers high ceilings, great natural lighting, and 120 amps of three-phase power, supported by three large roller shutter doors for smooth access and efficient operations—perfect for storage, logistics, or light manufacturing.

The neat office component features a welcoming reception area, multiple private offices, two kitchens, and separate male and female ablutions, while the warehouse itself includes its own staff facilities and change rooms. With ample parking and great exposure on a corner stand, this property offers both functionality and visibility. Don't miss out—contact us today to schedule a