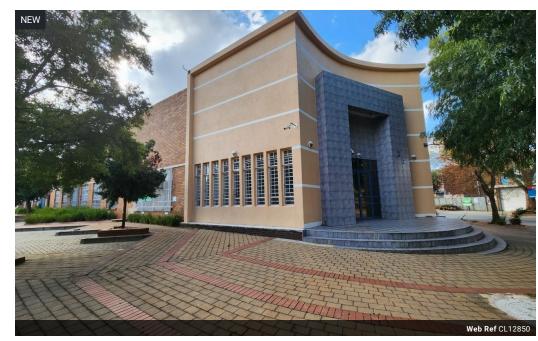

## Secure 2,000m<sup>2</sup> Freestanding Warehouse in Benrose with Prime Corner Visibility

Unlock the potential of this spacious 2,000m² freestanding warehouse in Benrose, ideally located near the M2 Highway within a secure, access-controlled precinct. The 1,700m² warehouse offers high ceilings, great natural lighting, and 120 amps of three-phase power, supported by three large roller shutter doors for smooth access and efficient operations—perfect for storage, logistics, or light manufacturing.

The neat office component features a welcoming reception area, multiple private offices, two kitchens, and separate male and female ablutions, while the warehouse itself includes its own staff facilities and change rooms. With ample parking and great exposure on a corner stand, this property offers both functionality and visibility. Don't miss out—contact us today to schedule a