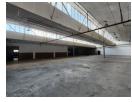

## Secure 2,000m<sup>2</sup> Freestanding Warehouse in Benrose with Prime Corner Visibility

Unlock the potential of this spacious 2,000m² freestanding warehouse in Benrose, ideally located near the M2 Highway within a secure, access-controlled precinct. The 1,700m² warehouse offers high ceilings, great natural lighting, and 120 amps of three-phase power, supported by three large roller shutter doors for smooth access and efficient operations—perfect for storage, logistics, or light manufacturing.

The neat office component features a welcoming reception area, multiple private offices, two kitchens, and separate male and female ablutions, while the warehouse itself includes its own staff facilities and change rooms. With ample parking and great exposure on a corner stand, this property offers both functionality and visibility. Don't miss out—contact us today to schedule a