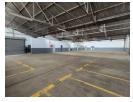

# 741m2 Warehouse available To Let in Benrose.

741m2 Warehouse available To Let in Benrose. This warehouse is centrally located and offers easy access to the M2 highway with public transport and shopping facilities readily available. The warehouse features good height with great natural light and a strong 3 phase power supply consisting of 250 amps. There is excellent truck access and flow with a large shared yard area and a large roller shutter door.

## Features

Zoning Industrial

Interior Exterior Sizes Power 3 Phase Floor Size 741m² Yes Security Yes Power Amps Open Parking Bays Land Size 900m<sup>2</sup> 250 10 **Building Height** 6m