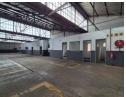

# 741m2 Warehouse available To Let in Benrose.

741m2 Warehouse available To Let in Benrose. This warehouse is centrally located and offers easy access to the M2 highway with public transport and shopping facilities readily available. The warehouse features good height with great natural light and a strong 3 phase power supply consisting of 250 amps. There is excellent truck access and flow with a large shared yard area and a large roller shutter door.

## Features

Zoning Industrial

Interior Exterior Sizes Power 3 Phase Floor Size 741m² Yes Security Yes Power Amps Open Parking Bays Land Size 900m<sup>2</sup> 250 10 **Building Height** 6m