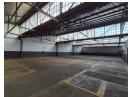

# 741m2 Warehouse available To Let in Benrose.

741m2 Warehouse available To Let in Benrose. This warehouse is centrally located and offers easy access to the M2 highway with public transport and shopping facilities readily available. The warehouse features good height with great natural light and a strong 3 phase power supply consisting of 250 amps. There is excellent truck access and flow with a large shared yard area and a large roller shutter door.

## Features

Zoning Industrial

Interior Exterior Sizes Power 3 Phase Floor Size 741m² Yes Security Yes Power Amps Open Parking Bays Land Size 900m<sup>2</sup> 250 10 **Building Height** 6m