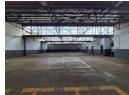

# 741m2 Warehouse available To Let in Benrose.

741m2 Warehouse available To Let in Benrose. This warehouse is centrally located and offers easy access to the M2 highway with public transport and shopping facilities readily available. The warehouse features good height with great natural light and a strong 3 phase power supply consisting of 250 amps. There is excellent truck access and flow with a large shared yard area and a large roller shutter door.

## Features

Zoning Industrial

Interior Exterior Sizes Power 3 Phase Floor Size 741m² Yes Security Yes Power Amps Open Parking Bays Land Size 900m<sup>2</sup> 250 10 **Building Height** 6m