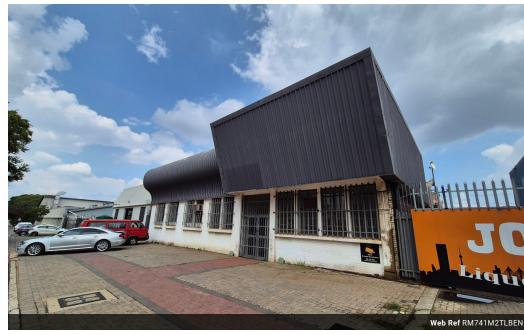

# 741m2 Warehouse available To Let in Benrose.

741m2 Warehouse available To Let in Benrose. This warehouse is centrally located and offers easy access to the M2 highway with public transport and shopping facilities readily available. The warehouse features good height with great natural light and a strong 3 phase power supply consisting of 250 amps. There is excellent truck access and flow with a large shared yard area and a large roller shutter door.

## Features

Zoning Industrial

Interior Exterior Sizes Power 3 Phase Floor Size 741m² Yes Security Yes Power Amps Open Parking Bays Land Size 900m<sup>2</sup> 250 10 **Building Height** 6m