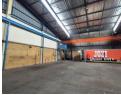

## 806m2 Warehouse available To Let in Benrose.

Yes

150

806m2 Warehouse available To Let in Benrose. This warehouse is centrally located and offers easy access to the M2 highway with public transport and shopping facilities readily available. The warehouse features good height with great natural light and a strong 3 phase power supply consisting of 150 amps. This warehouse also offers a 5 ton overhead crane. There is good truck access and flow with a shared yard area and 2 large roller shutter doors.