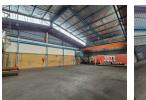

## 806m2 Warehouse available To Let in Benrose.

Yes

150

806m2 Warehouse available To Let in Benrose. This warehouse is centrally located and offers easy access to the M2 highway with public transport and shopping facilities readily available. The warehouse features good height with great natural light and a strong 3 phase power supply consisting of 150 amps. This warehouse also offers a 5 ton overhead crane. There is good truck access and flow with a shared yard area and 2 large roller shutter doors.

## Features

Zoning Industrial

Interior Power 3 Phase Power Amps **Exterior** Security Open Parking Bays **Sizes** Floor Size Land Size Building Height

806m² 1,000m² 7m

https://www.newpointproperty.co.za