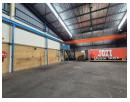

## 806m2 Warehouse available To Let in Benrose.

Yes

150

806m2 Warehouse available To Let in Benrose. This warehouse is centrally located and offers easy access to the M2 highway with public transport and shopping facilities readily available. The warehouse features good height with great natural light and a strong 3 phase power supply consisting of 150 amps. This warehouse also offers a 5 ton overhead crane. There is good truck access and flow with a shared yard area and 2 large roller shutter doors.

The office component is well sized and offers open plan office space as well as individual offices and a reception area. There are both male and female ablutions available. There is ample secure parking space in front of the warehouse for staff and visitors.