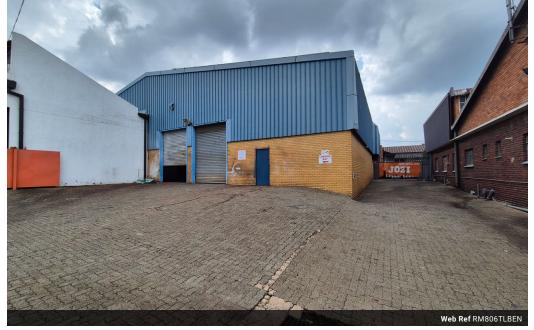

## 806m2 Warehouse available To Let in Benrose.

Yes

150

806m2 Warehouse available To Let in Benrose. This warehouse is centrally located and offers easy access to the M2 highway with public transport and shopping facilities readily available. The warehouse features good height with great natural light and a strong 3 phase power supply consisting of 150 amps. This warehouse also offers a 5 ton overhead crane. There is good truck access and flow with a shared yard area and 2 large roller shutter doors.

## Features

Zoning Industrial

Interior Power 3 Phase Power Amps **Exterior** Security Open Parking Bays **Sizes** Floor Size Land Size Building Height

806m² 1,000m² 7m

https://www.newpointproperty.co.za