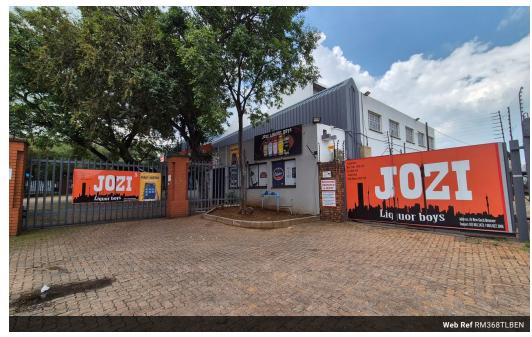

## 368m2 Warehouse available To Let in Benrose.

368m2 Warehouse available To Let in Benrose. This warehouse is centrally located and offers easy access to the M2 highway with public transport and shopping facilities readily available. The warehouse features good height with great natural light and a 3 phase power supply. There is good truck access and flow with a shared yard area and a large roller shutter door.

The office component is very neat and well sized which offers open plan office and reception areas as well as both male and female ablutions. There is ample secure parking space in front of the warehouse for staff and visitors. There are both open and