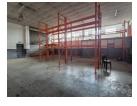

## 368m2 Warehouse available To Let in Benrose.

368m2 Warehouse available To Let in Benrose. This warehouse is centrally located and offers easy access to the M2 highway with public transport and shopping facilities readily available. The warehouse features good height with great natural light and a 3 phase power supply. There is good truck access and flow with a shared yard area and a large roller shutter door.

The office component is very neat and well sized which offers open plan office and reception areas as well as both male and female ablutions. There is ample secure parking space in front of the warehouse for staff and visitors. There are both open and