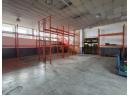

## 368m2 Warehouse available To Let in Benrose.

368m2 Warehouse available To Let in Benrose. This warehouse is centrally located and offers easy access to the M2 highway with public transport and shopping facilities readily available. The warehouse features good height with great natural light and a 3 phase power supply. There is good truck access and flow with a shared yard area and a large roller shutter door.

The office component is very neat and well sized which offers open plan office and reception areas as well as both male and female ablutions. There is ample secure parking space in front of the warehouse for staff and visitors. There are both open and