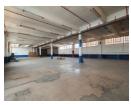

## Prime 1,389m² Warehouse for Lease in Benrose - High Visibility & Easy Access

Located in the heart of Benrose, Johannesburg, this 1,389m² warehouse offers exceptional visibility and easy access to major roads, making it an ideal space for businesses seeking exposure and convenience. With direct connectivity to the M2 highway and close proximity to public transport, this property is equipped with high ceilings, natural light, three-phase power, and a fire suppression system. Two roller shutter doors ensure smooth access for efficient operations.

The property also includes a three-level office component, featuring a reception area, private and open-plan offices, and well-maintained male and female ablution facilities. Private yard space on both sides offers added flexibility for logistics, with separate