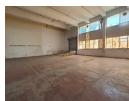

## Prime 1,389m² Warehouse for Lease in Benrose - High Visibility & Easy Access

Located in the heart of Benrose, Johannesburg, this 1,389m² warehouse offers exceptional visibility and easy access to major roads, making it an ideal space for businesses seeking exposure and convenience. With direct connectivity to the M2 highway and close proximity to public transport, this property is equipped with high ceilings, natural light, three-phase power, and a fire suppression system. Two roller shutter doors ensure smooth access for efficient operations.

The property also includes a three-level office component, featuring a reception area, private and open-plan offices, and well-maintained male and female ablution facilities. Private yard space on both sides offers added flexibility for logistics, with separate