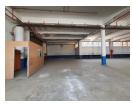

## Prime 1,389m² Warehouse for Lease in Benrose - High Visibility & Easy Access

Located in the heart of Benrose, Johannesburg, this 1,389m² warehouse offers exceptional visibility and easy access to major roads, making it an ideal space for businesses seeking exposure and convenience. With direct connectivity to the M2 highway and close proximity to public transport, this property is equipped with high ceilings, natural light, three-phase power, and a fire suppression system. Two roller shutter doors ensure smooth access for efficient operations.

The property also includes a three-level office component, featuring a reception area, private and open-plan offices, and well-maintained male and female ablution facilities. Private yard space on both sides offers added flexibility for logistics, with separate