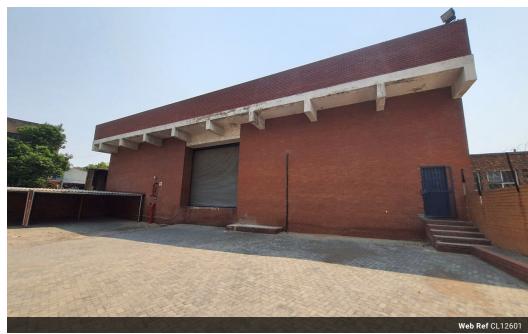

## Prime 1,389m² Warehouse for Lease in Benrose - High Visibility & Easy Access

Located in the heart of Benrose, Johannesburg, this 1,389m² warehouse offers exceptional visibility and easy access to major roads, making it an ideal space for businesses seeking exposure and convenience. With direct connectivity to the M2 highway and close proximity to public transport, this property is equipped with high ceilings, natural light, three-phase power, and a fire suppression system. Two roller shutter doors ensure smooth access for efficient operations.

The property also includes a three-level office component, featuring a reception area, private and open-plan offices, and well-maintained male and female ablution facilities. Private yard space on both sides offers added flexibility for logistics, with separate