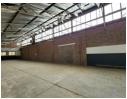

## Secure 839m<sup>2</sup> Warehouse with Modern Offices in Benrose

Now available for lease, this 839m² industrial warehouse in Benrose offers security, functionality, and convenience in a prime location. Situated in a gated area, the property ensures enhanced security while providing easy truck access with shared yard space and a roller shutter door for seamless logistics. The warehouse boasts impressive height, natural light, and an 80-amp 3-phase power supply, making it an ideal fit for various industrial operations. Staff ablution and shower facilities add to the overall convenience.

### **Features**

Zoning Industrial

| Interior      |     | Exterior             |     | Sizes      |         |
|---------------|-----|----------------------|-----|------------|---------|
| Power 3 Phase | Yes | Security             | Yes | Floor Size | 839m²   |
| Power Amps    | 80  | Covered Parking Bays | 2   | Land Size  | 1,300m² |
|               |     | Open Parking Bays    | 6   |            |         |