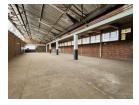

## Secure 839m<sup>2</sup> Warehouse with Modern Offices in Benrose

Now available for lease, this 839m² industrial warehouse in Benrose offers security, functionality, and convenience in a prime location. Situated in a gated area, the property ensures enhanced security while providing easy truck access with shared yard space and a roller shutter door for seamless logistics. The warehouse boasts impressive height, natural light, and an 80-amp 3-phase power supply, making it an ideal fit for various industrial operations. Staff ablution and shower facilities add to the overall convenience.

### **Features**

Zoning Industrial

| Interior      |     | Exterior             |     | Sizes      |         |
|---------------|-----|----------------------|-----|------------|---------|
| Power 3 Phase | Yes | Security             | Yes | Floor Size | 839m²   |
| Power Amps    | 80  | Covered Parking Bays | 2   | Land Size  | 1,300m² |
|               |     | Open Parking Bays    | 6   |            |         |