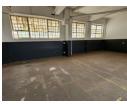

## Secure 839m<sup>2</sup> Warehouse with Modern Offices in Benrose

Now available for lease, this 839m² industrial warehouse in Benrose offers security, functionality, and convenience in a prime location. Situated in a gated area, the property ensures enhanced security while providing easy truck access with shared yard space and a roller shutter door for seamless logistics. The warehouse boasts impressive height, natural light, and an 80-amp 3-phase power supply, making it an ideal fit for various industrial operations. Staff ablution and shower facilities add to the overall convenience.