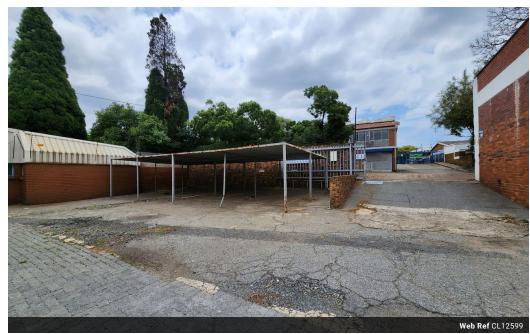

## Secure 839m<sup>2</sup> Warehouse with Modern Offices in Benrose

Now available for lease, this 839m² industrial warehouse in Benrose offers security, functionality, and convenience in a prime location. Situated in a gated area, the property ensures enhanced security while providing easy truck access with shared yard space and a roller shutter door for seamless logistics. The warehouse boasts impressive height, natural light, and an 80-amp 3-phase power supply, making it an ideal fit for various industrial operations. Staff ablution and shower facilities add to the overall convenience.

### **Features**

Zoning Industrial

| Interior      |     | Exterior             |     | Sizes      |         |
|---------------|-----|----------------------|-----|------------|---------|
| Power 3 Phase | Yes | Security             | Yes | Floor Size | 839m²   |
| Power Amps    | 80  | Covered Parking Bays | 2   | Land Size  | 1,300m² |
|               |     | Open Parking Bays    | 6   |            |         |