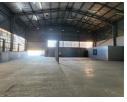

## 1,000m<sup>2</sup> Warehouse with Modern Offices in Droste Park, Benrose

This versatile industrial warehouse in Droste Park, Benrose is now available for lease, offering prime accessibility near the M2 highway. The 1,000m² facility features a spacious, shared paved yard, ensuring easy truck access and smooth logistics. Inside, the warehouse boasts ample height, abundant natural light, a large roller shutter door, and a reliable three-phase power supply, making it perfect for a variety of industrial operations.