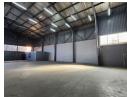

## 1,000m<sup>2</sup> Warehouse with Modern Offices in Droste Park, Benrose

This versatile industrial warehouse in Droste Park, Benrose is now available for lease, offering prime accessibility near the M2 highway. The 1,000m² facility features a spacious, shared paved yard, ensuring easy truck access and smooth logistics. Inside, the warehouse boasts ample height, abundant natural light, a large roller shutter door, and a reliable three-phase power supply, making it perfect for a variety of industrial operations.