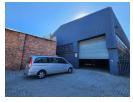

## 1,000m<sup>2</sup> Warehouse with Modern Offices in Droste Park, Benrose

This versatile industrial warehouse in Droste Park, Benrose is now available for lease, offering prime accessibility near the M2 highway. The 1,000m² facility features a spacious, shared paved yard, ensuring easy truck access and smooth logistics. Inside, the warehouse boasts ample height, abundant natural light, a large roller shutter door, and a reliable three-phase power supply, making it perfect for a variety of industrial operations.

The recently renovated office space showcases modern finishes, including tiled flooring, private offices, a reception area, and boardroom facilities, creating a professional and efficient work environment. Well-maintained ablution facilities serve both office and warehouse staff for added convenience. Available for immediate occupancy, this competitively priced property is an  $\frac{1}{2}$ 