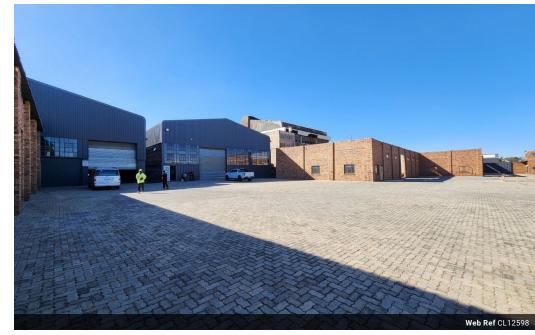

## 1,000m<sup>2</sup> Warehouse with Modern Offices in Droste Park, Benrose

This versatile industrial warehouse in Droste Park, Benrose is now available for lease, offering prime accessibility near the M2 highway. The 1,000m² facility features a spacious, shared paved yard, ensuring easy truck access and smooth logistics. Inside, the warehouse boasts ample height, abundant natural light, a large roller shutter door, and a reliable three-phase power supply, making it perfect for a variety of industrial operations.

The recently renovated office space showcases modern finishes, including tiled flooring, private offices, a reception area, and boardroom facilities, creating a professional and efficient work environment. Well-maintained ablution facilities serve both office and warehouse staff for added convenience. Available for immediate occupancy, this competitively priced property is an  $\frac{1}{2}$ 