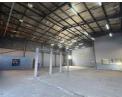

## 1,000m<sup>2</sup> Warehouse with Modern Offices in Droste Park, Benrose

This versatile industrial warehouse in Droste Park, Benrose is now available for lease, offering prime accessibility near the M2 highway. The 1,000m² facility features a spacious, shared paved yard, ensuring easy truck access and smooth logistics. Inside, the warehouse boasts ample height, abundant natural light, a large roller shutter door, and a reliable three-phase power supply, making it perfect for a variety of industrial operations.