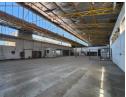

Designed for efficiency, the warehouse features excellent height, natural lighting, and a robust three-phase power supply. Integrated office facilities include a two-level main office component with a welcoming reception area, multiple private offices, a

#### **Features**

Zoning Industrial

Interior Power 3 Phase Yes

Power 3 Phase Yes Power Amps 200 Exterior

Open Parking Bays 10

Sizes

Floor Size Land Size Building Height 1,836m² 2,000m² 6m