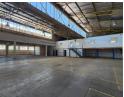

## Prime 1,836m<sup>2</sup> Warehouse for Sale in Benrose – Exceptional Location & Accessibility

Strategically positioned in the thriving industrial hub of Benrose, this 1,836m² warehouse offers an outstanding opportunity for businesses seeking a central location. Just moments from the M2 highway and key transport routes, the property ensures seamless logistics with two large roller shutter doors, a compact private yard, and ample parking for staff and visitors. Nearby shopping amenities and public transport links further enhance convenience, making this an ideal investment for warehousing, distribution, or light manufacturing operations.

Designed for efficiency, the warehouse features excellent height, natural lighting, and a robust three-phase power supply. Integrated office facilities include a two-level main office component with a welcoming reception area, multiple private offices, a