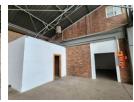

# 1186m2 Warehouse with yard available To Let in Benrose.

1186m2 Warehouse available To Let in Benrose, this property is placed within a gated section of benrose and offers excellent truck access and flow, there is common yard space and a roller shutter door. The warehouse features good height with excellent natural light and a 3 phase power supply consisting of 400 amps. There are staff ablution and shower facilities in the warehouse.

The office component is very neat and is placed on an upper level and includes a large reception area, boardroom and multiple individual offices. There is a main kitchen and both male and female ablutions available. This property offers ample secure parking space for both staff and visitors and with is central location highway access is just around the corner. Public transport and