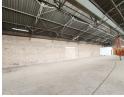

# 1186m2 Warehouse with yard available To Let in Benrose.

1186m2 Warehouse available To Let in Benrose, this property is placed within a gated section of benrose and offers excellent truck access and flow, there is common yard space and a roller shutter door. The warehouse features good height with excellent natural light and a 3 phase power supply consisting of 400 amps. There are staff ablution and shower facilities in the warehouse.

### **Features**

Zoning Industrial

Interior
Power 3 Phase Yes
Power Amps 400

Exterior
Security
Covered Parking Bays
Open Parking Bays
6

Sizes Floor Size Land Size

**Building Height** 

1,186m<sup>2</sup> 1,500m<sup>2</sup> 6m