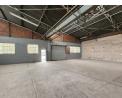

# 1186m2 Warehouse with yard available To Let in Benrose.

1186m2 Warehouse available To Let in Benrose, this property is placed within a gated section of benrose and offers excellent truck access and flow, there is common yard space and a roller shutter door. The warehouse features good height with excellent natural light and a 3 phase power supply consisting of 400 amps. There are staff ablution and shower facilities in the warehouse.

### **Features**

Zoning Industrial

Interior
Power 3 Phase Yes
Power Amps 400

Exterior
Security
Covered Parking Bays
Open Parking Bays
6

Sizes Floor Size Land Size

**Building Height** 

1,186m<sup>2</sup> 1,500m<sup>2</sup> 6m