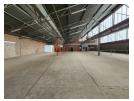

# 1186m2 Warehouse with yard available To Let in Benrose.

1186m2 Warehouse available To Let in Benrose, this property is placed within a gated section of benrose and offers excellent truck access and flow, there is common yard space and a roller shutter door. The warehouse features good height with excellent natural light and a 3 phase power supply consisting of 400 amps. There are staff ablution and shower facilities in the warehouse.

### **Features**

Zoning Industrial

Interior
Power 3 Phase Yes
Power Amps 400

Exterior
Security
Covered Parking Bays
Open Parking Bays
6

Sizes Floor Size Land Size

**Building Height** 

1,186m<sup>2</sup> 1,500m<sup>2</sup> 6m