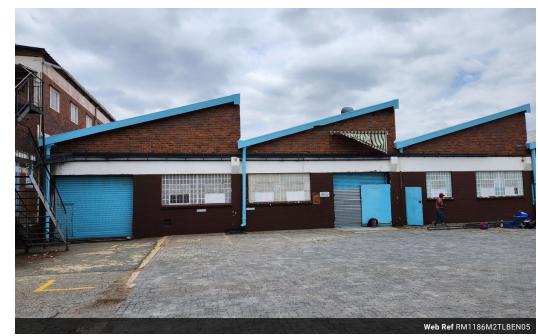

# 1186m2 Warehouse with yard available To Let in Benrose.

1186m2 Warehouse available To Let in Benrose, this property is placed within a gated section of benrose and offers excellent truck access and flow, there is common yard space and a roller shutter door. The warehouse features good height with excellent natural light and a 3 phase power supply consisting of 400 amps. There are staff ablution and shower facilities in the warehouse.

The office component is very neat and is placed on an upper level and includes a large reception area, boardroom and multiple individual offices. There is a main kitchen and both male and female ablutions available. This property offers ample secure parking space for both staff and visitors and with is central location highway access is just around the corner. Public transport and