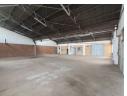

## 926m2 Industrial Warehouse available To Let in Benrose.

926m2 Industrial Warehouse available To Let in Benrose. Nestled in the heart of Benrose, this property offers a prime leasing opportunity with its expansive 926m2 warehouse. Its strategic placement ensures effortless accessibility to major highways and public transportation networks, facilitating seamless connectivity for businesses. The freestanding warehouse impresses with its remarkable height and ample natural illumination, supported by a robust 3-phase power supply of 75 amps. Adding to its functionality is a dedicated private yard, optimizing truck maneuvering and providing abundant parking space, including both open and covered bays.

Engineered for operational efficiency, the warehouse features a sizable roller shutter door directly linked to the street, simplifying