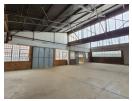

## 926m2 Industrial Warehouse available To Let in Benrose.

926m2 Industrial Warehouse available To Let in Benrose. Nestled in the heart of Benrose, this property offers a prime leasing opportunity with its expansive 926m2 warehouse. Its strategic placement ensures effortless accessibility to major highways and public transportation networks, facilitating seamless connectivity for businesses. The freestanding warehouse impresses with its remarkable height and ample natural illumination, supported by a robust 3-phase power supply of 75 amps. Adding to its functionality is a dedicated private yard, optimizing truck maneuvering and providing abundant parking space, including both open and covered bays.

Engineered for operational efficiency, the warehouse features a sizable roller shutter door directly linked to the street, simplifying