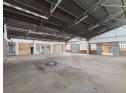

## 926m2 Industrial Warehouse available To Let in Benrose.

926m2 Industrial Warehouse available To Let in Benrose. Nestled in the heart of Benrose, this property offers a prime leasing opportunity with its expansive 926m2 warehouse. Its strategic placement ensures effortless accessibility to major highways and public transportation networks, facilitating seamless connectivity for businesses. The freestanding warehouse impresses with its remarkable height and ample natural illumination, supported by a robust 3-phase power supply of 75 amps. Adding to its functionality is a dedicated private yard, optimizing truck maneuvering and providing abundant parking space, including both open and covered bays.

### **Features**

Zoning Industrial

| Interior      |     | Exterior             |     | Sizes           |         |
|---------------|-----|----------------------|-----|-----------------|---------|
| Power 3 Phase | Yes | Security             | Yes | Floor Size      | 926m²   |
| Power Amps    | 75  | Covered Parking Bays | 4   | Land Size       | 1,000m² |
|               |     | Open Parking Bays    | 6   | Building Height | 6m      |