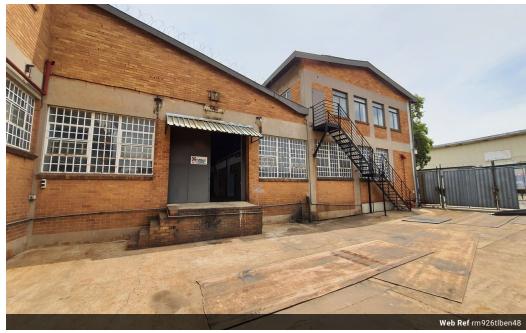

## 926m2 Industrial Warehouse available To Let in Benrose.

926m2 Industrial Warehouse available To Let in Benrose. Nestled in the heart of Benrose, this property offers a prime leasing opportunity with its expansive 926m2 warehouse. Its strategic placement ensures effortless accessibility to major highways and public transportation networks, facilitating seamless connectivity for businesses. The freestanding warehouse impresses with its remarkable height and ample natural illumination, supported by a robust 3-phase power supply of 75 amps. Adding to its functionality is a dedicated private yard, optimizing truck maneuvering and providing abundant parking space, including both open and covered bays.

Engineered for operational efficiency, the warehouse features a sizable roller shutter door directly linked to the street, simplifying