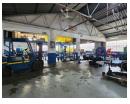

### Freestanding 800m<sup>2</sup> Industrial Property To Let in Benrose

This versatile 800m<sup>2</sup> freestanding warehouse in Benrose is available to let, offering prime exposure and easy access to the M2 Highway. The warehouse features excellent height, ample natural light, and a robust 120-amp, three-phase power supply, making it ideal for a variety of industrial operations. Two mezzanine levels provide additional storage space, while a private yard with great truck access and ample parking bays enhances functionality.

The office component is spacious and well-maintained, featuring a welcoming reception area, multiple private offices, and a foreman's office with a clear view of the warehouse. Additional conveniences include separate male and female ablutions for staff and visitors, plus an external ablution block with a canteen area, changing room, and shower facilities. This property offers an

#### Zoning Industrial

Interior Power 3 Phase Power Amps

Yes

120

**Exterior** Covered Parking Bays Open Parking Bays Sizes Floor Size Land Size

**Building Height** 

800m<sup>2</sup> 1,000m<sup>2</sup> 6m