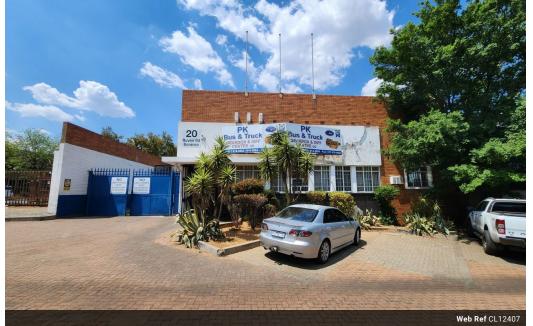

### Freestanding 800m<sup>2</sup> Industrial Property To Let in Benrose

This versatile 800m<sup>2</sup> freestanding warehouse in Benrose is available to let, offering prime exposure and easy access to the M2 Highway. The warehouse features excellent height, ample natural light, and a robust 120-amp, three-phase power supply, making it ideal for a variety of industrial operations. Two mezzanine levels provide additional storage space, while a private yard with great truck access and ample parking bays enhances functionality.

The office component is spacious and well-maintained, featuring a welcoming reception area, multiple private offices, and a foreman's office with a clear view of the warehouse. Additional conveniences include separate male and female ablutions for staff and visitors, plus an external ablution block with a canteen area, changing room, and shower facilities. This property offers an