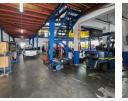

### Freestanding 800m<sup>2</sup> Industrial Property To Let in Benrose

This versatile 800m<sup>2</sup> freestanding warehouse in Benrose is available to let, offering prime exposure and easy access to the M2 Highway. The warehouse features excellent height, ample natural light, and a robust 120-amp, three-phase power supply, making it ideal for a variety of industrial operations. Two mezzanine levels provide additional storage space, while a private yard with great truck access and ample parking bays enhances functionality.

The office component is spacious and well-maintained, featuring a welcoming reception area, multiple private offices, and a foreman's office with a clear view of the warehouse. Additional conveniences include separate male and female ablutions for staff and visitors, plus an external ablution block with a canteen area, changing room, and shower facilities. This property offers an