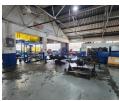

### Freestanding 800m<sup>2</sup> Industrial Property To Let in Benrose

This versatile 800m<sup>2</sup> freestanding warehouse in Benrose is available to let, offering prime exposure and easy access to the M2 Highway. The warehouse features excellent height, ample natural light, and a robust 120-amp, three-phase power supply, making it ideal for a variety of industrial operations. Two mezzanine levels provide additional storage space, while a private yard with great truck access and ample parking bays enhances functionality.

The office component is spacious and well-maintained, featuring a welcoming reception area, multiple private offices, and a foreman's office with a clear view of the warehouse. Additional conveniences include separate male and female ablutions for staff and visitors, plus an external ablution block with a canteen area, changing room, and shower facilities. This property offers an