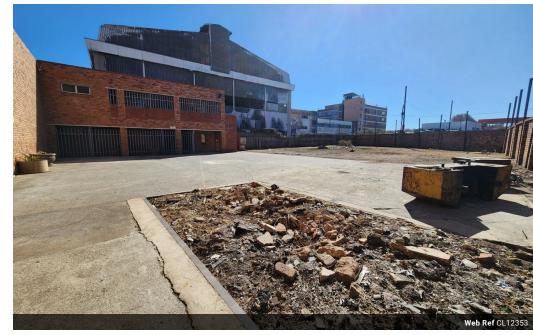

## High-Exposure 1,000m<sup>2</sup> Yard with 300m<sup>2</sup> Offices in Benrose

Centrally located in the thriving industrial hub of Benrose, this versatile property offers 300m² of office space and a spacious 1,000m² yard, ideal for businesses needing secure outdoor storage or operational space. Positioned on a prominent corner stand along a busy main road, the property benefits from high visibility and easy access to the M2 highway and public transport, making it an excellent choice for logistics, salvage, or recycling operations.

100

The fully walled yard features a large gate for seamless truck access and maneuverability, providing the flexibility needed for various industrial applications. Inside, the well-maintained office component includes ablution facilities, ensuring a functional