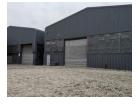

## Spacious 2,000m<sup>2</sup> Warehouse with Basement Storage in Droste Park, Benrose

This well-located 2,000m² warehouse in Droste Park, Benrose, is available to let, offering easy access to the M2 highway. The property boasts a large shared paved yard with excellent truck access and flow. The warehouse features good height, ample natural light, a three-phase power supply, and a large roller shutter door for seamless loading and unloading. Additionally, the property includes a 1,000m² basement storage area with its own access and roller shutter door, making it ideal for parking or general storage needs.