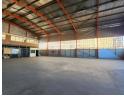

## Spacious 2,000m<sup>2</sup> Warehouse with Basement Storage in Droste Park, Benrose

This well-located 2,000m² warehouse in Droste Park, Benrose, is available to let, offering easy access to the M2 highway. The property boasts a large shared paved yard with excellent truck access and flow. The warehouse features good height, ample natural light, a three-phase power supply, and a large roller shutter door for seamless loading and unloading. Additionally, the property includes a 1,000m² basement storage area with its own access and roller shutter door, making it ideal for parking or general storage needs.

The newly renovated office component is modern and spacious, featuring tiled floors, contemporary fittings, and a well-designed layout with a reception area, boardrooms, and multiple private offices. Male and female ablution facilities are available in both the