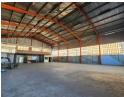

## Spacious 2,000m<sup>2</sup> Warehouse with Basement Storage in Droste Park, Benrose

This well-located 2,000m² warehouse in Droste Park, Benrose, is available to let, offering easy access to the M2 highway. The property boasts a large shared paved yard with excellent truck access and flow. The warehouse features good height, ample natural light, a three-phase power supply, and a large roller shutter door for seamless loading and unloading. Additionally, the property includes a 1,000m² basement storage area with its own access and roller shutter door, making it ideal for parking or general storage needs.