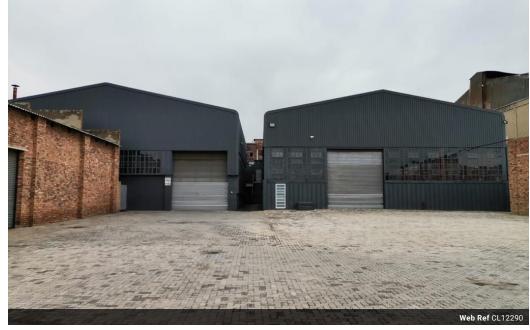

## Spacious 2,000m<sup>2</sup> Warehouse with Basement Storage in Droste Park, Benrose

This well-located 2,000m² warehouse in Droste Park, Benrose, is available to let, offering easy access to the M2 highway. The property boasts a large shared paved yard with excellent truck access and flow. The warehouse features good height, ample natural light, a three-phase power supply, and a large roller shutter door for seamless loading and unloading. Additionally, the property includes a 1,000m² basement storage area with its own access and roller shutter door, making it ideal for parking or general storage needs.