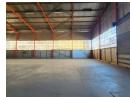

## Spacious 2,000m<sup>2</sup> Warehouse with Basement Storage in Droste Park, Benrose

This well-located 2,000m² warehouse in Droste Park, Benrose, is available to let, offering easy access to the M2 highway. The property boasts a large shared paved yard with excellent truck access and flow. The warehouse features good height, ample natural light, a three-phase power supply, and a large roller shutter door for seamless loading and unloading. Additionally, the property includes a 1,000m² basement storage area with its own access and roller shutter door, making it ideal for parking or general storage needs.