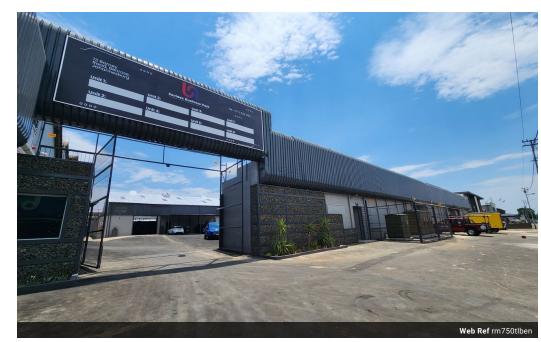

## 750m2 Warehouse available To Let in Benrose.

750m2 Warehouse available To Let in Benrose. This warehouse is placed within an access controlled secure Industrial business park which offers security and road closure. This property offers excellent access to the M2 highway and is within walking distance from all modes of public transport. There is excellent truck access and flow and this unit features good height with natural light and an 200 amp 3 phase power supply. There is a large roller shutter door with a private yard area allowing for easy access into the warehouse. This warehouse also offers a smaller second roller shutter door for smaller deliveries or dispatching.