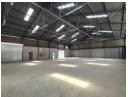

## 750m2 Warehouse available To Let in Benrose.

750m2 Warehouse available To Let in Benrose. This warehouse is placed within an access controlled secure Industrial business park which offers security and road closure. This property offers excellent access to the M2 highway and is within walking distance from all modes of public transport. There is excellent truck access and flow and this unit features good height with natural light and an 200 amp 3 phase power supply. There is a large roller shutter door with a private yard area allowing for easy access into the warehouse. This warehouse also offers a smaller second roller shutter door for smaller deliveries or dispatching.