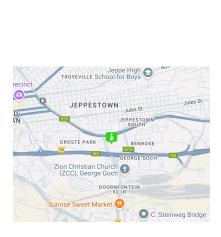

## 750m2 Warehouse available To Let in Benrose.

750m2 Warehouse available To Let in Benrose. This warehouse is placed within an access controlled secure Industrial business park which offers security and road closure. This property offers excellent access to the M2 highway and is within walking distance from all modes of public transport. There is excellent truck access and flow and this unit features good height with natural light and an 200 amp 3 phase power supply. There is a large roller shutter door with a private yard area allowing for easy access into the warehouse. This warehouse also offers a smaller second roller shutter door for smaller deliveries or dispatching.