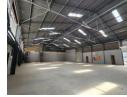

## 750m2 Warehouse available To Let in Benrose.

750m2 Warehouse available To Let in Benrose. This warehouse is placed within an access controlled secure Industrial business park which offers security and road closure. This property offers excellent access to the M2 highway and is within walking distance from all modes of public transport. There is excellent truck access and flow and this unit features good height with natural light and an 200 amp 3 phase power supply. There is a large roller shutter door with a private yard area allowing for easy access into the warehouse. This warehouse also offers a smaller second roller shutter door for smaller deliveries or dispatching.