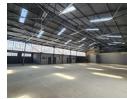

## 750m2 Warehouse available To Let in Benrose.

750m2 Warehouse available To Let in Benrose. This warehouse is placed within an access controlled secure Industrial business park which offers security and road closure. This property offers excellent access to the M2 highway and is within walking distance from all modes of public transport. There is excellent truck access and flow and this unit features good height with natural light and an 200 amp 3 phase power supply. There is a large roller shutter door with a private yard area allowing for easy access into the warehouse. This warehouse also offers a smaller second roller shutter door for smaller deliveries or dispatching.

| ior              |     |
|------------------|-----|
| rity             | Yes |
| red Parking Bays | 2   |
| Parking Bays     | 10  |

Sizes Floor Size Land Size Building Height

750m² 1,000m² 7m