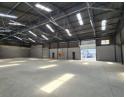

## 750m2 Warehouse available To Let in Benrose.

750m2 Warehouse available To Let in Benrose. This warehouse is placed within an access controlled secure Industrial business park which offers security and road closure. This property offers excellent access to the M2 highway and is within walking distance from all modes of public transport. There is excellent truck access and flow and this unit features good height with natural light and an 200 amp 3 phase power supply. There is a large roller shutter door with a private yard area allowing for easy access into the warehouse. This warehouse also offers a smaller second roller shutter door for smaller deliveries or dispatching.

| ior              |     |
|------------------|-----|
| rity             | Yes |
| red Parking Bays | 2   |
| Parking Bays     | 10  |

Sizes Floor Size Land Size Building Height

750m² 1,000m² 7m