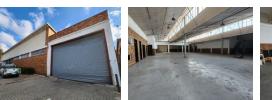

### Prime 2,000m<sup>2</sup> Freestanding Warehouse for Lease in Benrose

Seize the opportunity to lease this impressive 2,000m<sup>2</sup> freestanding warehouse in Benrose, offering excellent accessibility near the M2 Highway. Located within a secure gated precinct with controlled access, this property ensures a safe and efficient working environment. The spacious 1,700m<sup>2</sup> warehouse features high ceilings, abundant natural light, and a powerful 120-amp three-phase power supply. With three large roller shutter doors, seamless access and smooth workflow are guaranteed, making it ideal for storage, distribution, and industrial operations.