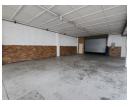

### Prime 2,000m<sup>2</sup> Freestanding Warehouse for Lease in Benrose

Seize the opportunity to lease this impressive 2,000m<sup>2</sup> freestanding warehouse in Benrose, offering excellent accessibility near the M2 Highway. Located within a secure gated precinct with controlled access, this property ensures a safe and efficient working environment. The spacious 1,700m<sup>2</sup> warehouse features high ceilings, abundant natural light, and a powerful 120-amp three-phase power supply. With three large roller shutter doors, seamless access and smooth workflow are guaranteed, making it ideal for storage, distribution, and industrial operations.