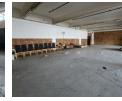

The well-maintained office component includes a welcoming reception area, multiple private offices, two small kitchens, and separate male and female ablutions. Additionally, the warehouse is equipped with its own ablution facilities and changing rooms