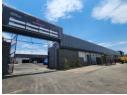

## 494m2 Warehouse available To Let in Benrose.

494m2 Warehouse available To Let in Benrose. This warehouse is placed within an access controlled secure Industrial business park which offers security and road closure. This property offers excellent access to the M2 highway and is within walking distance from all modes of public transport. There is excellent truck access and flow through the business park and this unit features good height with natural light and an 80 amp 3 phase power supply. There are two large roller shutter doors allowing for easy access into the warehouse.