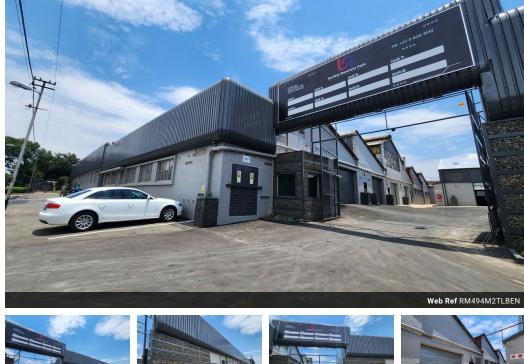

## 494m2 Warehouse available To Let in Benrose.

494m2 Warehouse available To Let in Benrose. This warehouse is placed within an access controlled secure Industrial business park which offers security and road closure. This property offers excellent access to the M2 highway and is within walking distance from all modes of public transport. There is excellent truck access and flow through the business park and this unit features good height with natural light and an 80 amp 3 phase power supply. There are two large roller shutter doors allowing for easy access into the warehouse.

The office component consists of 1 large office and 1 toilet. This Park has been newly renovated and offers excellent value for