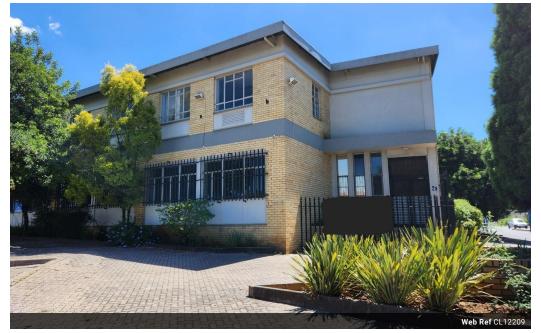

## 1,972m<sup>2</sup> Industrial Warehouse with Prime Corner Exposure in Benrose

This expansive 1,972m<sup>2</sup> warehouse in Benrose is now available for lease, offering excellent visibility on a prominent corner and seamless access to the M2 highway. The facility is designed for efficiency, featuring generous height, ample natural light, and a powerful three-phase power supply to support various industrial operations. Its strategic location near public transport makes it an ideal choice for logistics, manufacturing, or distribution businesses.

A private yard provides excellent truck access, with multiple roller shutter doors ensuring smooth workflow between the yard and warehouse. The double-story office component includes a welcoming reception area, private offices, a boardroom, and a kitchen,