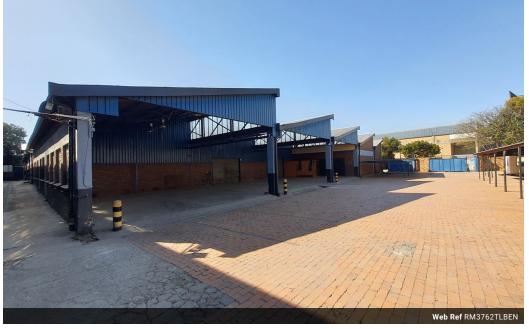

## 3762m2 Warehouse To Let in Benrose.

Yes

250

3762m2 Warehouse available To Let in Benrose, now available for rent. Centrally located, the property offers exceptional access to the M2 highway and resides within a road-enclosed area, enhancing safety and security. With approximately 1000m<sup>2</sup> of private yard space, the warehouse facilitates smooth truck access and efficient flow, complemented by ample secure parking, including covered bays for added protection.

The warehouse boasts a decent height, abundant natural light, a reliable 3-phase power supply, and a fire sprinkler system for enhanced safety. Multiple large roller doors under a spacious canopy facilitate seamless receiving and dispatch operations. The meticulously maintained and spacious office component includes Foreman's offices overlooking the warehouse, a welcoming