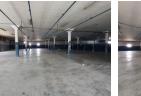

## Prime 6,000m<sup>2</sup> Highway-Facing Warehouse To Let in Benrose, Johannesburg

Elevate your business with this exceptional 6,000m<sup>2</sup> warehouse, strategically located along the M2 highway in the bustling industrial hub of Benrose. Offering unbeatable visibility and direct highway access, this property ensures maximum exposure and effortless connectivity for logistics and operations.

Set within a secure, gated industrial precinct, the property benefits from robust security measures and well-maintained surroundings. With ample office space, parking facilities, and seamless truck access for efficient operations, this warehouse is