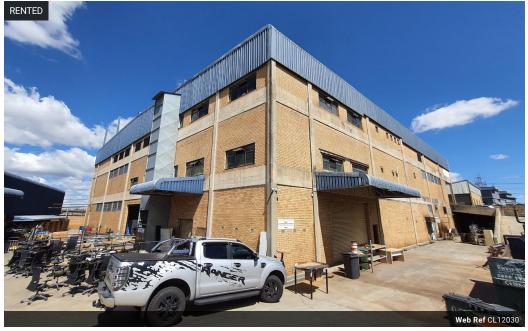

## Prime 6,000m<sup>2</sup> Highway-Facing Warehouse To Let in Benrose, Johannesburg

Elevate your business with this exceptional 6,000m<sup>2</sup> warehouse, strategically located along the M2 highway in the bustling industrial hub of Benrose. Offering unbeatable visibility and direct highway access, this property ensures maximum exposure and effortless connectivity for logistics and operations.

Set within a secure, gated industrial precinct, the property benefits from robust security measures and well-maintained surroundings. With ample office space, parking facilities, and seamless truck access for efficient operations, this warehouse is