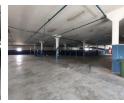

## Prime 6,000m<sup>2</sup> Highway-Facing Warehouse To Let in Benrose, Johannesburg

Elevate your business with this exceptional 6,000m<sup>2</sup> warehouse, strategically located along the M2 highway in the bustling industrial hub of Benrose. Offering unbeatable visibility and direct highway access, this property ensures maximum exposure and effortless connectivity for logistics and operations.

Set within a secure, gated industrial precinct, the property benefits from robust security measures and well-maintained surroundings. With ample office space, parking facilities, and seamless truck access for efficient operations, this warehouse is