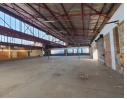

### 1554m2 Warehouse available To Let in Benrose.

1554m2 Warehouse available To Let in Benrose. This property offers easy access to the M2 Highway and is placed within an Industrial area which offers security patrols and road closure at night. The warehouse offers good height with natural light and a strong 3 phase power supply consisting of 800 amps. There is good truck access and flow throughout the property.

## **Features**

Zoning Industrial

Interior Power 3 Phase Yes

Floor Size Security Yes 1,554m<sup>2</sup> Power Amps Open Parking Bays Land Size 2,000m<sup>2</sup> 800 10 **Building Height** 6m

Exterior