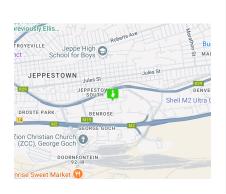

### 1554m2 Warehouse available To Let in Benrose.

1554m2 Warehouse available To Let in Benrose. This property offers easy access to the M2 Highway and is placed within an Industrial area which offers security patrols and road closure at night. The warehouse offers good height with natural light and a strong 3 phase power supply consisting of 800 amps. There is good truck access and flow throughout the property.