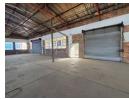

### 1554m2 Warehouse available To Let in Benrose.

1554m2 Warehouse available To Let in Benrose. This property offers easy access to the M2 Highway and is placed within an Industrial area which offers security patrols and road closure at night. The warehouse offers good height with natural light and a strong 3 phase power supply consisting of 800 amps. There is good truck access and flow throughout the property.