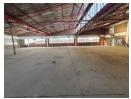

### 1554m2 Warehouse available To Let in Benrose.

1554m2 Warehouse available To Let in Benrose. This property offers easy access to the M2 Highway and is placed within an Industrial area which offers security patrols and road closure at night. The warehouse offers good height with natural light and a strong 3 phase power supply consisting of 800 amps. There is good truck access and flow throughout the property.