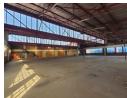

### 1554m2 Warehouse available To Let in Benrose.

1554m2 Warehouse available To Let in Benrose. This property offers easy access to the M2 Highway and is placed within an Industrial area which offers security patrols and road closure at night. The warehouse offers good height with natural light and a strong 3 phase power supply consisting of 800 amps. There is good truck access and flow throughout the property.

## **Features**

Zoning Industrial

Interior Power 3 Phase Yes

Floor Size Security Yes 1,554m<sup>2</sup> Power Amps Open Parking Bays Land Size 2,000m<sup>2</sup> 800 10 **Building Height** 6m

Exterior