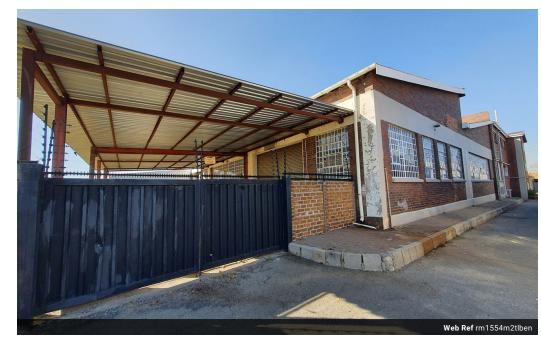

### 1554m2 Warehouse available To Let in Benrose.

1554m2 Warehouse available To Let in Benrose. This property offers easy access to the M2 Highway and is placed within an Industrial area which offers security patrols and road closure at night. The warehouse offers good height with natural light and a strong 3 phase power supply consisting of 800 amps. There is good truck access and flow throughout the property.