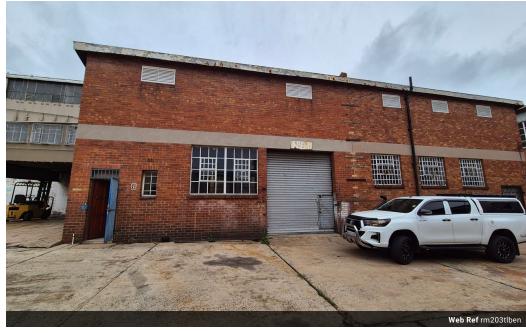

### 203m2 Warehouse available To Let in Benrose.

203m2 Warehouse available To Let in Benrose. This property is centrally located and offers easy access to the M2 highway with public transport and shopping facilities readily accessible. The warehouse features good height with a 50 amp 3 phase power supply and a large single roller shutter door. There is very good truck access for small and medium sized trucks.

The office component offers 3 individual offices which look out onto the warehouse floor. Above these offices is a small mezzanine level for added storage space. There is road closure in the area at night and there is constant security patrols