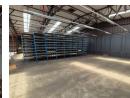

## 3000m2 Freestanding Industrial Warehouse available To Let in Benrose.

3000m2 Freestanding Warehouse available To Let in Benrose. This warehouse is placed within an access controlled industrial park with 24 hour security, there is excellent truck access for larger trucks and the property offers its own private yard. The warehouse features good height with great natural light and a 3 phase power supply. There are 6 roller shutter doors, two of which have doc levelers and the others are all on grade. There are two mezzanine levels installed which offer extra storage space.