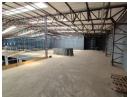

## 3000m2 Freestanding Industrial Warehouse available To Let in Benrose.

3000m2 Freestanding Warehouse available To Let in Benrose. This warehouse is placed within an access controlled industrial park with 24 hour security, there is excellent truck access for larger trucks and the property offers its own private yard. The warehouse features good height with great natural light and a 3 phase power supply. There are 6 roller shutter doors, two of which have doc levelers and the others are all on grade. There are two mezzanine levels installed which offer extra storage space.

The office component is neat and offers a welcoming reception area with a guest toilet and sales counter. The main office component is placed upstairs which overlooks the entire warehouse floor, this also offers a small kitchenette area. Outside the