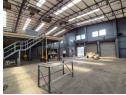

## 3000m2 Freestanding Industrial Warehouse available To Let in Benrose.

3000m2 Freestanding Warehouse available To Let in Benrose. This warehouse is placed within an access controlled industrial park with 24 hour security, there is excellent truck access for larger trucks and the property offers its own private yard. The warehouse features good height with great natural light and a 3 phase power supply. There are 6 roller shutter doors, two of which have doc levelers and the others are all on grade. There are two mezzanine levels installed which offer extra storage space.

The office component is neat and offers a welcoming reception area with a guest toilet and sales counter. The main office component is placed upstairs which overlooks the entire warehouse floor, this also offers a small kitchenette area. Outside the