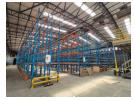

## 3000m2 Freestanding Industrial Warehouse available To Let in Benrose.

3000m2 Freestanding Warehouse available To Let in Benrose. This warehouse is placed within an access controlled industrial park with 24 hour security, there is excellent truck access for larger trucks and the property offers its own private yard. The warehouse features good height with great natural light and a 3 phase power supply. There are 6 roller shutter doors, two of which have doc levelers and the others are all on grade. There are two mezzanine levels installed which offer extra storage space.