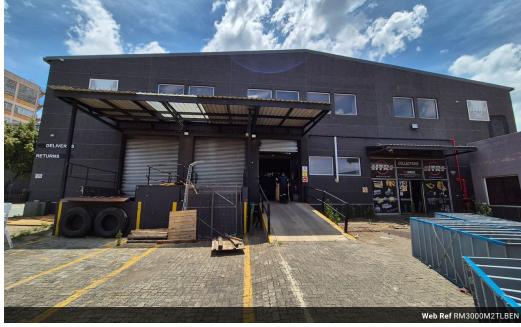

## 3000m2 Freestanding Industrial Warehouse available To Let in Benrose.

3000m2 Freestanding Warehouse available To Let in Benrose. This warehouse is placed within an access controlled industrial park with 24 hour security, there is excellent truck access for larger trucks and the property offers its own private yard. The warehouse features good height with great natural light and a 3 phase power supply. There are 6 roller shutter doors, two of which have doc levelers and the others are all on grade. There are two mezzanine levels installed which offer extra storage space.

The office component is neat and offers a welcoming reception area with a guest toilet and sales counter. The main office component is placed upstairs which overlooks the entire warehouse floor, this also offers a small kitchenette area. Outside the