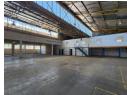

# 1836m2 Warehouse in Benrose, Johannesburg

Conveniently located in Benrose, this 1,836m² warehouse is now available for lease, offering exceptional accessibility just a stone's throw from the M2 highway and adjacent to public transport links. With essential shopping amenities nearby, the property is an ideal base for businesses seeking a centrally located hub. Abundant parking provisions accommodate both staff and visitors, while the layout ensures seamless truck maneuverability with two sizable roller shutter doors and a compact private yard for added convenience.

The warehouse boasts ample vertical space and abundant natural light, complemented by a robust three-phase power supply. Integrated within the warehouse are office facilities, along with staff ablutions complete with change rooms and showers,